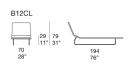

## Surf

Sun bed with backrest adjustable in three positions.

**Structure:** cataphoresis treated and black varnished steel, fixed cover in polyester fabric, thermoformed polyethylene back panel coupled with polyester fabric and treated to be water repellent.

Structure upholstery: fixed, in Rope fabric.

Visible base: AISI 316 stainless steel with a satin finish, plastic spacers.

A seat pad and a loose cushion is necessary for complete seating comfort.

Seat pad: removable, in open cell polyurethane covered with threedimensional polyester fabric or Flex.

Loose cushion: removable, in polyester fibre, fixed cover in waterproofed polyester.

Seat pad and loose cushion upholstery: removable and available in the fabrics Luz, Rope T, Brio, Thea or Wara.

## Notes:

This product can be used also in interior environments.

We advise to use a Winter Set protection cover.

design : F. Rota

Generato : 22/12/2023 11:31