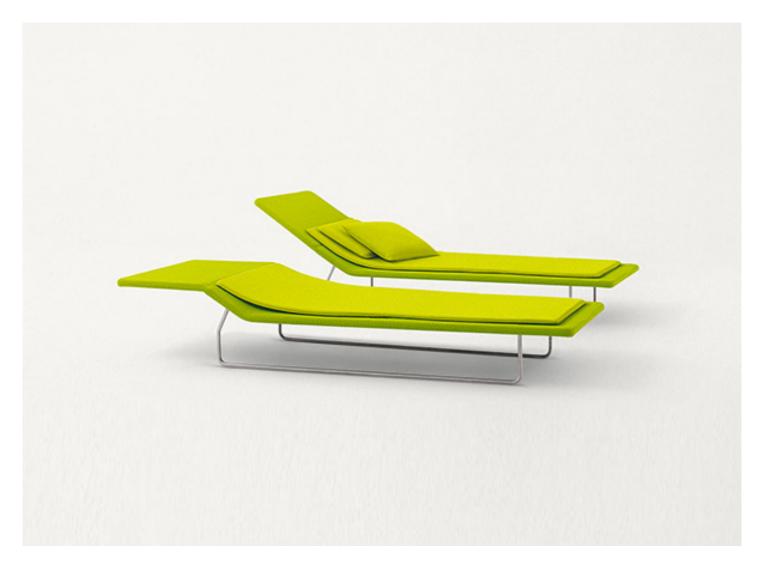

## Surf

Sun bed with backrest adjustable in three positions.

**Structure:** cataphoresis treated and black varnished steel, fixed cover in polyester fabric, thermoformed polyethylene back panel coupled with polyester fabric and treated to be water repellent.

Structure upholstery: fixed, in Rope fabric.

Visible base: AISI 316 stainless steel with a satin finish, plastic spacers.

A seat pad and a loose cushion is necessary for complete seating comfort.

Seat pad: removable, in open cell polyurethane covered with threedimensional polyester fabric or Flex.

Loose cushion: removable, in polyester fibre, fixed cover in waterproofed polyester.

Seat pad and loose cushion upholstery: removable and available in the fabrics Luz, Rope T, Brio, Thea or Wara.

## Notes:

This product can be used also in interior environments.

We advise to use a Winter Set protection cover.

design : F. Rota

Generato : 22/12/2023 11:31