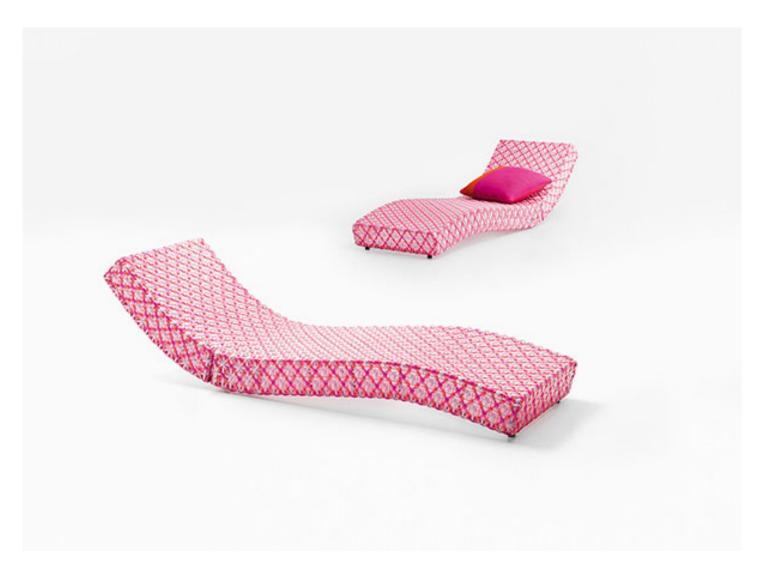

Wave design: F. Rota

Chaise longue with backrest adjustable in two positions in addition to the rest position.

Structure: AISI 316 stainless steel, plastic spacers.

**Structure upholstery:** fixed, hand woven with Rope cord.

## **NEW 2023**

Structure made of gloss varnished stainless steel AISI 316 (reference colours: Mano Lucida wood sample collection), plastic spacers.

Fixed structural weave available in three different patterns (A, B or C) in Twitape yarn.

A seat pad and a loose cushion are necessary for complete seating comfort.

Seat pad: removable, in open cell polyurethane covered with three-dimensional polyester fabric or Flex.

Loose cushion: removable, in polyester fibre, fixed cover in waterproofed polyester.

Seat pad and loose cushion upholstery: removable and available in the fabrics Luz, Rope T, Brio, Thea or Wara.

## Notes:

In its new version, Wave foresees a fixed backrest.

New weaves are made by hand and are inspired by the complex knots of Japanese tradition.

This product can be used also in interior environments.