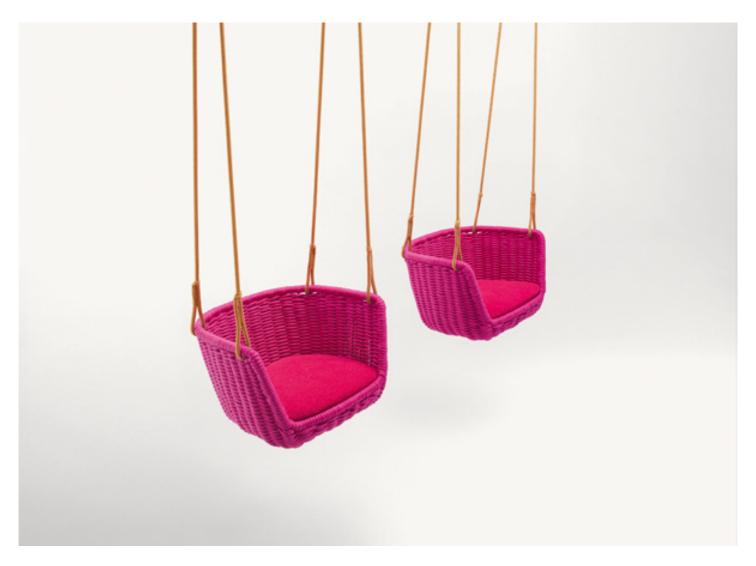

Adagio design : F. Rota

Suspended seat.

Structure: stainless steel AISI 304.

**Structure upholstery:** fixed cover hand woven with Rope cord.

Seat cushion: removable, in polyester fibre with an insert in stress resistant polyurethane; fixed foam covering in waterproofed polyester.

Seat cushion upholstery: removable cover in the fabrics Luz, Rope T, Brio, Thea or Wara.

Suspension cords: core in technical yarn, provided with clamps and hooks in stainless steel AISI 316..

Cords cover: Rope yarn in cemento/ghiaccio, viola/grigio, terracotta/arancio, grigio/silver or verde erba/arancio colours.

## Notes:

Adagio is not a toy, therefore it is not suitable for children.

The colour of the sewing yarn used for the suspension cords is coupled to one of the colours of the cords.

The seat Adagio can be hanged to a specific structure made of AISI 304 stainless steel matt varnished or gloss varnished (gloss varnishing reference colours: Mano Lucida wood sample collection). The structure is provided with base plates for the fixing to weight bearing surfaces.

This product can be used also in interior environments.

We advise to use a loose cushion for enhanced comfort and a Winter Set protection cover.

Generato: 22/12/2023 12:08

Adagio design : F. Rota