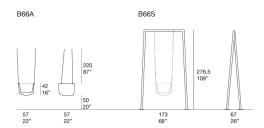

## Notes:

Adagio is not a toy, therefore it is not suitable for children.

The colour of the sewing yarn used for the suspension cords is coupled to one of the colours of the cords.

The seat Adagio can be hanged to a specific structure made of AISI 304 stainless steel matt varnished or gloss varnished (gloss varnishing reference colours: Mano Lucida wood sample collection). The structure is provided with base plates for the fixing to weight bearing surfaces.