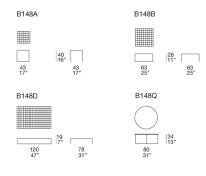

### design : M. Ferrera

Series of side tables available in different dimensions.

Structure: AISI 304 stainless steel matt varnished in avorio or grigio lava colour, plastic spacers.

Support surface: made of varnished aluminium in a colour matching the structure (for tables composed of more tesserae only). Top:

- composed of elements in stoneware hand-decorated with glass (side tables code B148A, B148B and B148D);

- single element in lava stone hand-decorated with glass (side table code B148Q).