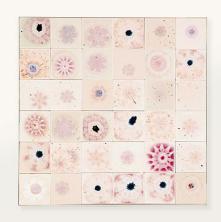

#### Notes:

The top décor is made by hand and makes each single piece unique. The material, the particular production process and technique lead to different patterns on each tile, which in turn form tops, which are different from one another, even within the same batch. Irregularity is the featuring characteristics of this production, since it is impossible to guarantee identical tesserae, identical tops or identical percentage of material and colour in the decorations within the same order and/or in different orders.

Generato : 22/12/2023 13:54

design : M. Ferrera

MGS143 - code B148A/B148B/B148D

Generato : 22/12/2023 13:54