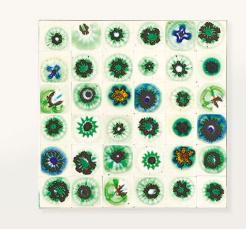

#### Notes:

The top décor is made by hand and makes each single piece unique. The material, the particular production process and technique lead to different patterns on each tile, which in turn form tops, which are different from one another, even within the same batch. Irregularity is the featuring characteristics of this production, since it is impossible to guarantee identical tesserae, identical tops or identical percentage of material and colour in the decorations within the same order and/or in different orders.

Generato : 22/12/2023 13:54

design : M. Ferrera

MGS143 - code B148A/B148B/B148D

Generato : 22/12/2023 13:54