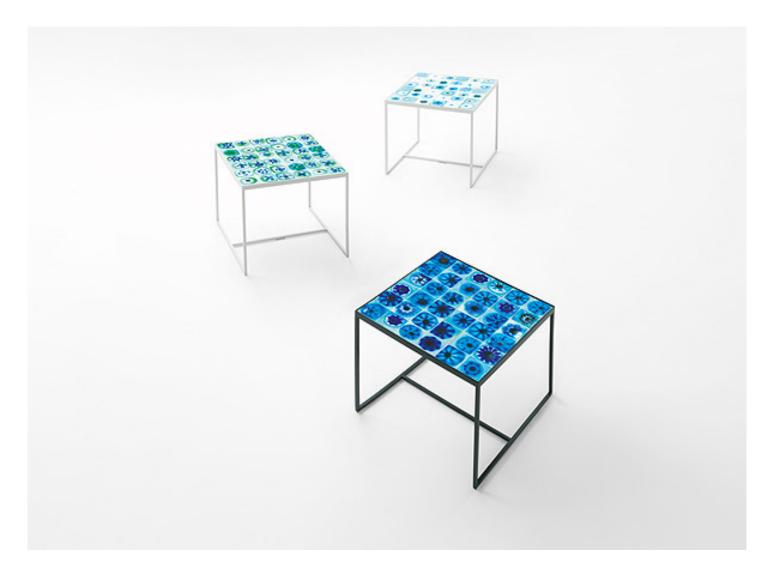

### design : M. Ferrera

Series of side tables available in different dimensions.

Structure: AISI 304 stainless steel matt varnished in avorio or grigio lava colour, plastic spacers.

Support surface: made of varnished aluminium in a colour matching the structure (for tables composed of more tesserae only). Top:

- composed of elements in stoneware hand-decorated with glass (side tables code B148A, B148B and B148D);

- single element in lava stone hand-decorated with glass (side table code B148Q).

#### Notes:

The top décor is made by hand and makes each single piece unique. The material, the particular production process and technique lead to different patterns on each tile, which in turn form tops, which are different from one another, even within the same batch. Irregularity is the featuring characteristics of this production, since it is impossible to guarantee identical tesserae, identical tops or identical percentage of material and colour in the decorations within the same order and/or in different orders.