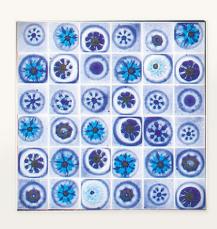

#### Notes:

The top décor is made by hand and makes each single piece unique. The material, the particular production process and technique lead to different patterns on each tile, which in turn form tops, which are different from one another, even within the same batch. Irregularity is the featuring characteristics of this production, since it is impossible to guarantee identical tesserae, identical tops or identical percentage of material and colour in the decorations within the same order and/or in different orders.

### design : M. Ferrera

MGS144 - code B148A/B148B/B148D

MGS147 - code B148A/B148B/B148D

MGS145 - code B148A/B148B/B148D

MGS142 - code B148A/B148B/B148D

MGS164 - code B148A/B148B/B148D

MGS141 - code B148A/B148B/B148D