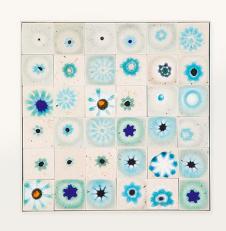

#### Notes:

The top décor is made by hand and makes each single piece unique. The material, the particular production process and technique lead to different patterns on each tile, which in turn form tops, which are different from one another, even within the same batch. Irregularity is the featuring characteristics of this production, since it is impossible to guarantee identical tesserae, identical tops or identical percentage of material and colour in the decorations within the same order and/or in different orders.

### design : M. Ferrera

MGS144 - code B148A/B148B/B148D

MGS147 - code B148A/B148B/B148D

MGS145 - code B148A/B148B/B148D

MGS142 - code B148A/B148B/B148D

MGS164 - code B148A/B148B/B148D

MGS141 - code B148A/B148B/B148D