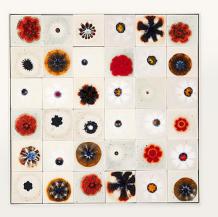

#### Notes:

The top décor is made by hand and makes each single piece unique. The material, the particular production process and technique lead to different patterns on each tile, which in turn form tops, which are different from one another, even within the same batch. Irregularity is the featuring characteristics of this production, since it is impossible to guarantee identical tesserae, identical tops or identical percentage of material and colour in the decorations within the same order and/or in different orders.

### design : M. Ferrera

MGS144 - code B148A/B148B/B148D

MGS147 - code B148A/B148B/B148D

MGS145 - code B148A/B148B/B148D

MGS142 - code B148A/B148B/B148D

MGS164 - code B148A/B148B/B148D

MGS141 - code B148A/B148B/B148D