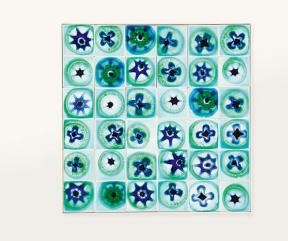

- composed of elements in stoneware hand-decorated with glass (side tables code B148A, B148B and B148D);

- single element in lava stone hand-decorated with glass (side table code B148Q).

#### Notes:

The top décor is made by hand and makes each single piece unique. The material, the particular production process and technique lead to different patterns on each tile, which in turn form tops, which are different from one another, even within the same batch. Irregularity is the featuring characteristics of this production, since it is impossible to guarantee identical tesserae, identical tops or identical percentage of material and colour in the decorations within the same order and/or in different orders.

The stoneware tiles composing the tops of the Bloom side tables can be used also to cover and decorate vertical surfaces. Minimum order: 3 square metres in the same colour.

This product can be used also in interior environments.