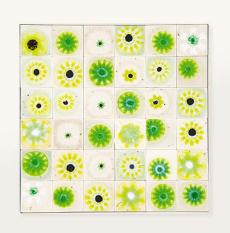

#### Notes:

The top décor is made by hand and makes each single piece unique. The material, the particular production process and technique lead to different patterns on each tile, which in turn form tops, which are different from one another, even within the same batch. Irregularity is the featuring characteristics of this production, since it is impossible to guarantee identical tesserae, identical tops or identical percentage of material and colour in the decorations within the same order and/or in different orders.

### design : M. Ferrera

MGS144 - code B148A/B148B/B148D

MGS147 - code B148A/B148B/B148D

MGS145 - code B148A/B148B/B148D

MGS142 - code B148A/B148B/B148D

MGS164 - code B148A/B148B/B148D

MGS141 - code B148A/B148B/B148D