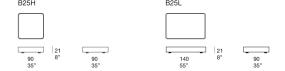

Cove design: F. Rota

Side tables.

The series Cove also includes an armchair, modular platforms, poufs and a sun bed.

Structure: aluminum, plastic spacers.

Structure upholstery: fixed and available in the fabrics Rope M, Aquatech, Brio, Thea or Wara.