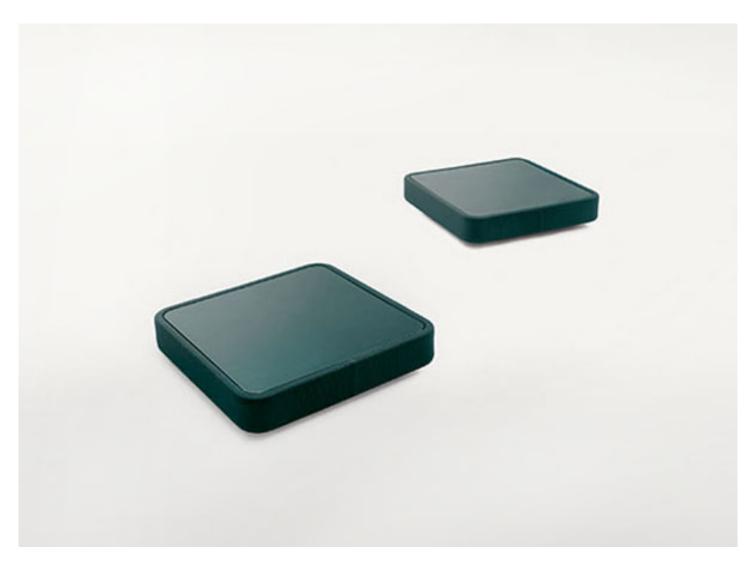

Cove design: F. Rota

Side tables.

The series Cove also includes an armchair, modular platforms, poufs and a sun bed.

Structure: aluminum, plastic spacers.

Structure upholstery: fixed and available in the fabrics Rope M, Aquatech, Brio, Thea or Wara.

## Top:

- Luce
- Glaze.

The Luce tops are made and finished by hand with exclusive colours by Nicolò Morales.

## Notes:

The tops in Luce are made by hand with natural materials, which react unpredictably to crafts production processes. Their surface can feature thickness differences, little marks, small holes less or more deep, striping, little variations of colour tone and solidity. These characteristics are linked to the very nature of the materials and are considered qualities able to make each top in Luce unique and different from any other.

The Glaze tops are obtained by manually glazing molded porcelain stoneware elements. The possible slight differences in colour and appearance between one surface and another are unpredictable and are the value and the distinctive feature of a completely hand-crafted workmanship.