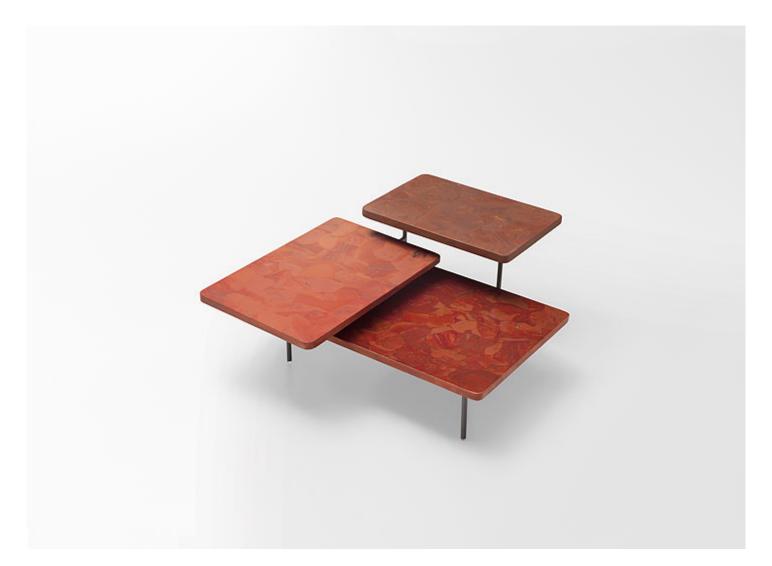

## design : Studio Stefan Scholten

Side table available in two dimensions, with two or three tops positioned at different levels.

Structure: AISI 316 stainless steel rod, matt varnished in grafite colour. Plastic spacers.

Tops: in Seres, Lias, Clastos or Amoriana.

## Notes:

Clastos surfaces are foreseen with a mix of Segno, Incontri and Inserto décors and are available for the side table with three tops code B206B only.

Seres, Lias and Clastos are outdoor surfaces that are produced with a mix of limestone and clay.

The surfaces in Seres feature pastel tones with a shaded effect; Lias ones are decorated with a modern hand-made ceramic micro-mosaic, while Clastos ones feature ceramic decorations of different shapes and sizes.

The Amoriana tops are made by casting glass blocks according to a traditional technique to obtain a compact and thick sheet.

We advise to use a Winter Set protection cover.

design : Studio Stefan Scholten