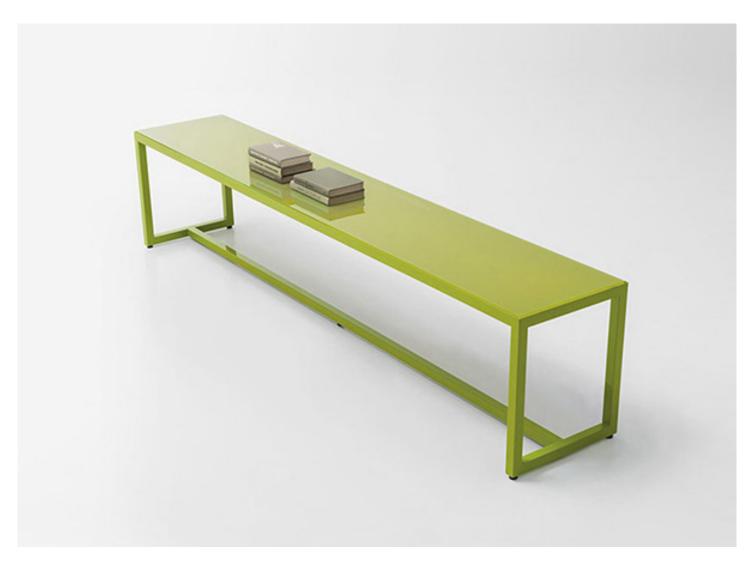

## Console.

The Lio series also includes side tables available in different dimensions.

Structure: AISI 304 stainless steel, gloss varnished (reference colours: Mano Lucida wood sample collection), plastic spacers.

**Support surface:** aluminium, gloss varnished in a colour matching the structure.

Top: Cristal.

## Notes:

The Cristal tops are made by interposing a layer of fabric between two sheets of transparent extralight tempered glass. This whole is made integral by a film of thermosetting material, which

allows to generate strong three-dimensional connections and which guarantees the stability of the stratification over time. Once the stratification is obtained, the thickness of the top is sealed in order to allow it to be used outdoors.