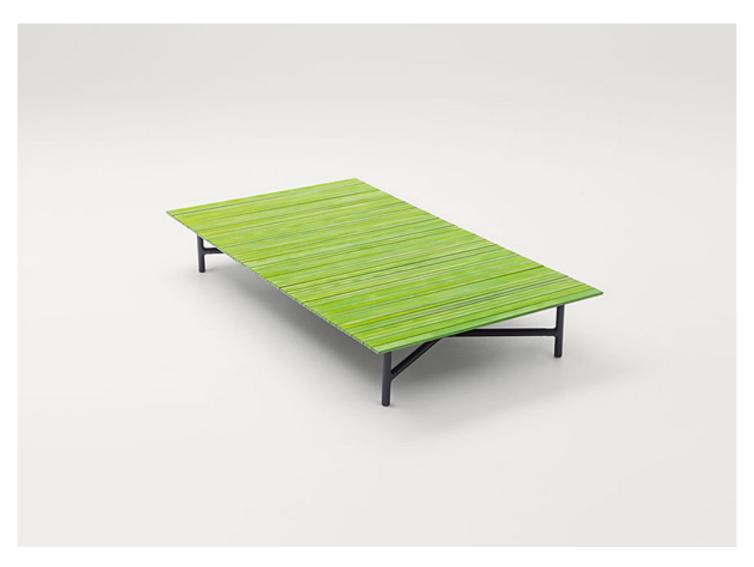

## Side tables.

The Nesso series also includes dining tables available in different dimensions.

**Base:** profiles in extruded aluminium and molded aluminium joints matt varnished in avorio or grafite colour or gloss varnished (reference colours: Mano Lucida wood sample collection), top support surface in varnished aluminium in colours matching the base.

## Top: Luce.

The Luce tops are made and finished by hand with exclusive colours by Nicolò Morales.

## Notes:

The side table code B124JDE top is composed of alternating Luce elements in two different dimensions.

The tops in Luce are made by hand with natural materials, which react unpredictably to crafts production processes. Their surface can feature thickness differences, little marks, small holes less or more deep, striping, little variations of colour tone and solidity. These characteristics are linked to the very nature of the materials and are considered qualities able to make each top in Luce unique and different from any other.