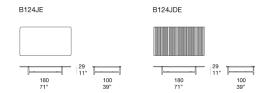

## Side tables.

The Nesso series also includes dining tables available in different dimensions.

**Base:** profiles in extruded aluminium and molded aluminium joints matt varnished in avorio or grafite colour or gloss varnished (reference colours: Mano Lucida wood sample collection), top support surface in varnished aluminium in colours matching the base.

## Notes:

The side table code B124JDE top is composed of alternating Luce elements in two different dimensions.

The tops in Luce are made by hand with natural materials, which react unpredictably to crafts production processes. Their surface can feature thickness differences, little marks, small holes less or more deep, striping, little variations of colour tone and solidity. These characteristics are linked to the very nature of the materials and are considered qualities able to make each top in Luce unique and different from any other.