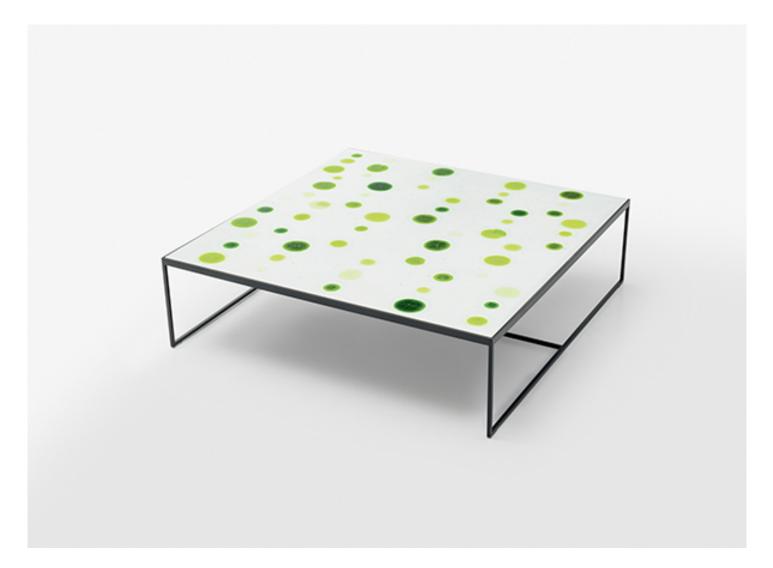

## Pois

design : M. Ferrera

Series of side tables available in different dimensions.

Structure: AISI 304 stainless steel, matt varnished in avorio or grigio lava colour, plastic spacers.

Support surface: aluminium in a colour matching the structure.

Top: stoneware decorated with glass with a geometrical pattern featuring large polka dots in different colours and dimensions.

## Notes:

The top décor is made by hand and makes each single piece unique. The material, the particular production process and technique lead to different patterns on each top. Irregularity is the featuring characteristics of this production process.