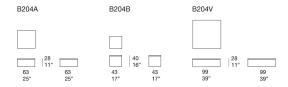

## Pois

design : M. Ferrera

Series of side tables available in different dimensions.

Structure: AISI 304 stainless steel, matt varnished in avorio or grigio lava colour, plastic spacers.

Support surface: aluminium in a colour matching the structure.