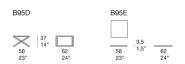

**Structure:** natural or dark dyed locust heartwood treated with an industrial acrylic wax varnishing. Plastic spacers. **Upholstery:** removable and available in the fabrics Madras or Tamil.

The tray code B95E is available with border in natural locust heartwood and top in white varnished aluminium or with border in dark dyed locust heartwood and dark gray varnished aluminium top.