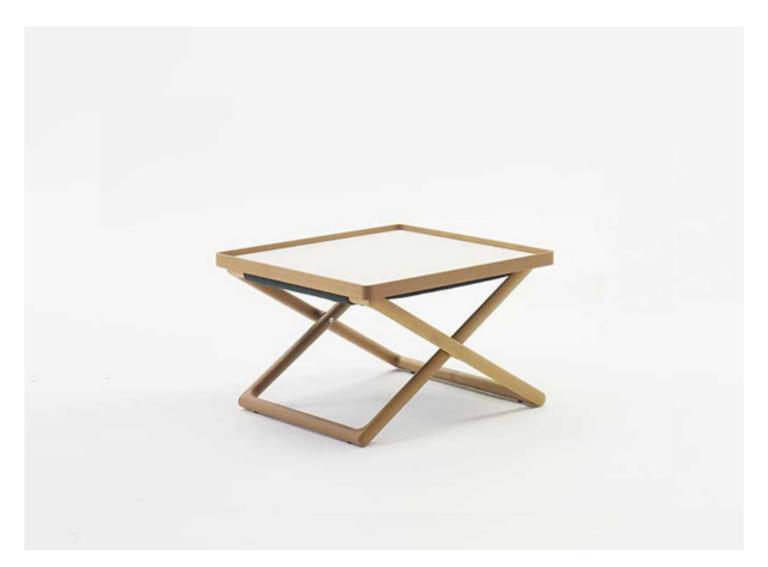

## design : V. Van Duysen

Folding stool which can be turned into a side table using a dedicate tray.

The Portofino series also includes a deck chair, a XL deck chair, a chair with armrests and a little armchair with folding structure, an armchair, a sofa and dining and bistrot tables with stone top.

**Structure:** natural or dark dyed locust heartwood treated with an industrial acrylic wax varnishing. Plastic spacers. **Upholstery:** removable and available in the fabrics Madras or Tamil.

The tray code B95E is available with border in natural locust heartwood and top in white varnished aluminium or with border in dark dyed locust heartwood and dark gray varnished aluminium top.