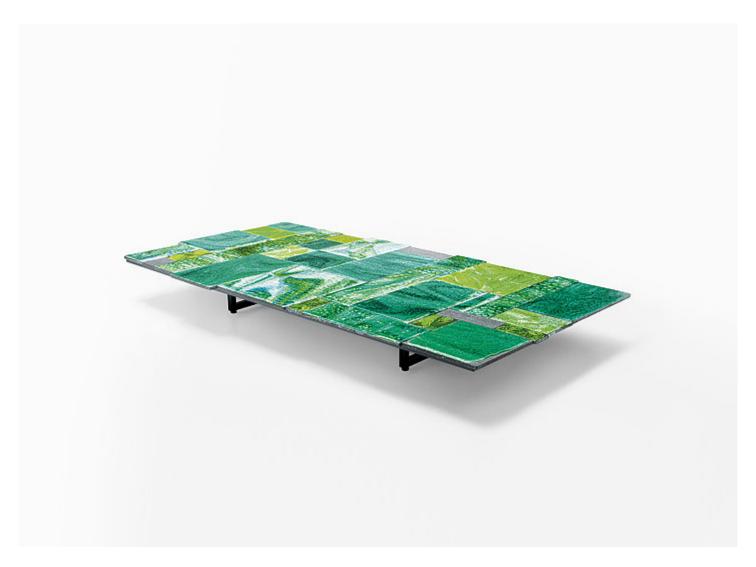

Sciara design : M. Ferrera

Side tables available in three dimensions.

**Structure:** AISI 304 stainless steel matt varnished in grigio lava colour, plastic spacers. **Support surface:** aluminium honeycomb matt varnished in a colour matching the structure.

Top: lava stone elements with and without glass décor.

## Notes:

The material, the particular production process and the technique, the choice of each single recovered element composing the tops of Sciara side tables lead to an always different surface design. Irregularity, even dimensional, is the featuring characteristics of this production process.

These side tables are unique pieces, made by mixing elements recovered from previous productions according to an aesthetic criterion, which enhances every single component, and a conceptual one, which takes up the philosophy of "non-waste", basis of the Mottainai collection.

The top is made by joining production elements that would otherwise remain unused; for this reason, it is possible to choose only the main shade.

This product can be used also in interior environments.