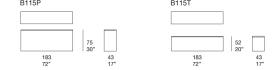

## Consoles.

The Sciara series also includes dining tables and side tables available in different dimensions.

**Structure:** AISI 304 stainless steel, matt varnished in avorio or grigio lava colour, plastic spacers.