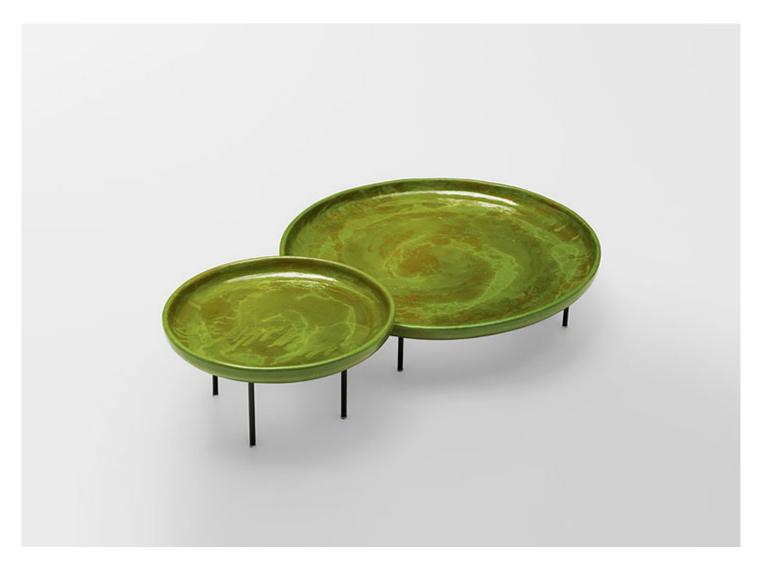

Tajine

design: Ramos-Bassols, Nicolò Morales

Series of side tables with round top, removable and usable as a tray.

Base: AISI 316 stainless steel rod, matt varnished in grafite colour. Plastic spacers.

**Top:** hand-decorated moulded ceramic.

The ceramic top is modeled and then decorated by hand with exclusive colours by Nicolò Morales.

## Notes:

The material, the particular handwork and the production technique used for the top of Tajine side tables lead to colour and design differences between tables, even from the same batch and typology. The irregularity and the uniqueness of each item are sought after and are the featuring characteristics of this series.