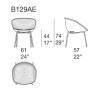

## design : V. Carrasco

Stackable chair.

The Amable series also includes a stackable lounge chair available in the same finishings.

Base: AISI 304 stainless steel matt varnished in avorio or grafite colour, plastic spacers.

Shell: molded polyethylene, available in bianco, ghiaccio or grafite colour, combined with the steel base.

Upholstery cover: removabile and available in Rope cord or Twiggy cord sewn in a spiral-like pattern.