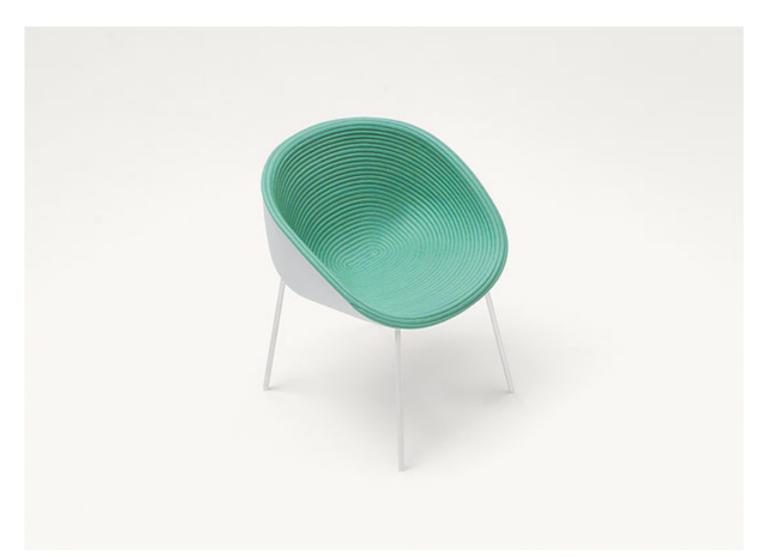

## Amable

## design : V. Carrasco

Stackable chair.

The Amable series also includes a stackable lounge chair available in the same finishings.

Base: AISI 304 stainless steel matt varnished in avorio or grafite colour, plastic spacers.

Shell: molded polyethylene, available in bianco, ghiaccio or grafite colour, combined with the steel base.

Upholstery cover: removabile and available in Rope cord or Twiggy cord sewn in a spiral-like pattern.

## Notes:

Once removed the cover, it is possible to stack up to three chairs thanks to the holes existing in the seat area.

This product can be used also in interior environments.

We advise to use a Winter Set protection cover.