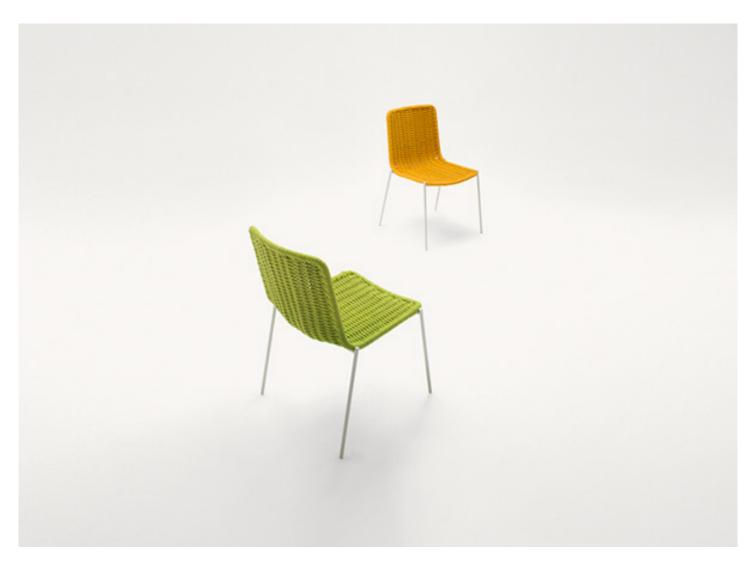

Kiti design : F. Rota

Stackable chair.

**Structure:** AISI 304 stainless steel, matt varnished in avorio or grafite colour or gloss varnished (reference colours: Mano Lucida wood sample collection), plastic spacers.

**Structure upholstery:** fixed, hand woven with a Rope cord or an Aquatech cord.

A seat pad is necessary for complete seating comfort.

Seat pad: removable, in open-cell polyurethane covered with three-dimensional polyester fabric.

Seat pad upholstery: removable and available in the fabrics Luz, Rope T, Brio, Thea or Wara.