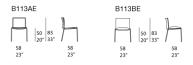

## design : G. O. Buratti

Stackable chair.

Structure: AISI 304 stainless steel

- matt varnished in avorio or grafite colour

- gloss varnished (reference colours: Mano Lucida wood sample collection) Plastic spacers.