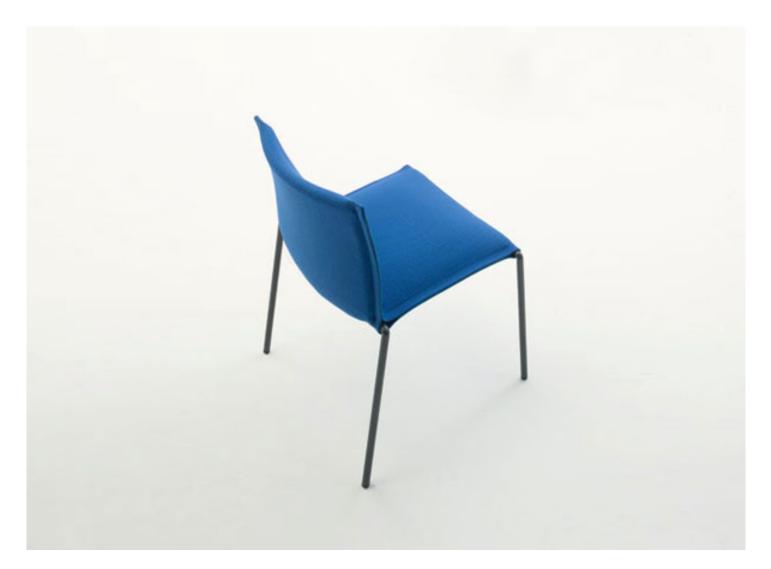

## design : G. O. Buratti

Stackable chair.

Structure: AISI 304 stainless steel

- matt varnished in avorio or grafite colour

- gloss varnished (reference colours: Mano Lucida wood sample collection) Plastic spacers.

Seat pad: removable, in polyester fibre, insert in stress resistant polyurethane, fixed cover in waterproofed polyester.

Seat pad upholstery: removable and available in Rope T, Brio, Thea or Wara fabric.

## Notes:

The seat pad is available in two versions: a simpler one, only covering the seating area and a more complete one, to be put onto the steel structure, and held firm by zippers, which are hidden in the upholstery fabric.