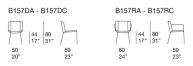

**Structure:** AISI 316 stainless steel, gloss varnished (reference colours: Mano Lucida wood sample collection), plastic spacers. **Upholstery:** fixed, hand woven with elastic belts of different dimensions covered with a braid in Rope yarn.

#### Notes:

The structural weave is available in two different versions, which are produced with elastic belts with two different dimensions.

This product can be used also in interior environments.

We advise to use a Winter Set protection cover.