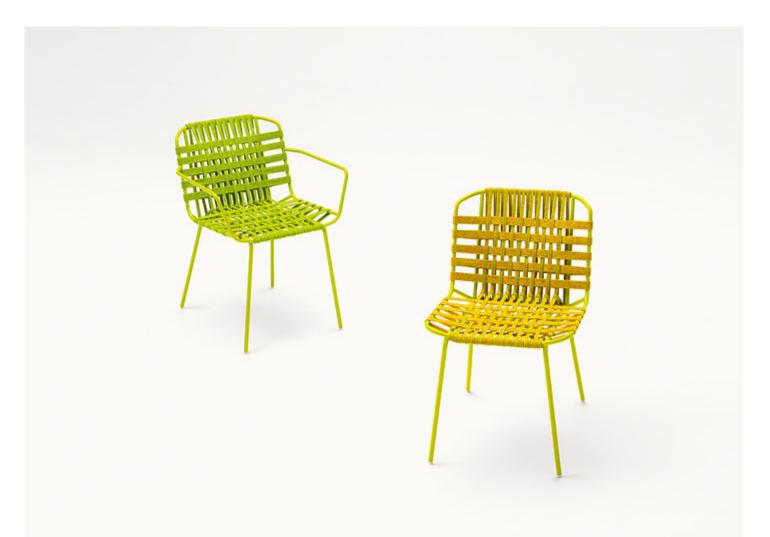

### Telar

design : L. Obregón

Chair with and without armrests with fixed upholstery, directly hand woven onto the structure.

The series Telar also includes an armchair, a two-seater sofa, a chaise longue, a sun bed and a pouf.

**Structure:** AISI 316 stainless steel, gloss varnished (reference colours: Mano Lucida wood sample collection), plastic spacers. **Upholstery:** fixed, hand woven with elastic belts of different dimensions covered with a braid in Rope yarn.

#### Notes:

The structural weave is available in two different versions, which are produced with elastic belts with two different dimensions.

This product can be used also in interior environments.

We advise to use a Winter Set protection cover.