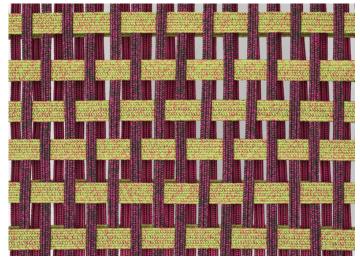

e.

The series Telar also includes an armchair, a two-seater sofa, a chaise longue, a sun bed and a pouf.

**Structure:** AISI 316 stainless steel, gloss varnished (reference colours: Mano Lucida wood sample collection), plastic spacers. **Upholstery:** fixed, hand woven with elastic belts of different dimensions covered with a braid in Rope yarn.

#### Notes:

The structural weave is available in two different versions, which are produced with elastic belts with two different dimensions.

This product can be used also in interior environments.

We advise to use a Winter Set protection cover.

#### Awards:

Telar series has been awarded with the RED DOT BEST OF THE BEST 2020.

Telar series has been finalist for the NYCxDESIGN AWARDS 2020.



### Telar





## Telar

# design : L. Obregón



intreccio/weave 1A



intreccio/weave 3B