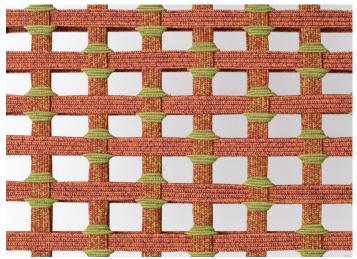

lso includes an armchair, a two-seater sofa, a chaise longue, a sun bed and a pouf.

**Structure:** AISI 316 stainless steel, gloss varnished (reference colours: Mano Lucida wood sample collection), plastic spacers. **Upholstery:** fixed, hand woven with elastic belts of different dimensions covered with a braid in Rope yarn.

#### Notes:

The structural weave is available in two different versions, which are produced with elastic belts with two different dimensions.

This product can be used also in interior environments.

We advise to use a Winter Set protection cover.

#### Awards:

Telar series has been awarded with the RED DOT BEST OF THE BEST 2020.

Telar series has been finalist for the NYCxDESIGN AWARDS 2020.



### Telar





## Telar

# design : L. Obregón



intreccio/weave 1A



intreccio/weave 3B