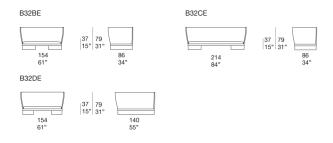

## Ami

design : F. Rota

Sofas available in different dimensions and typologies. The Ami series also includes chairs and armchairs.

Structure: AISI 316 stainless steel.

Structure weave: fixed and hand woven with