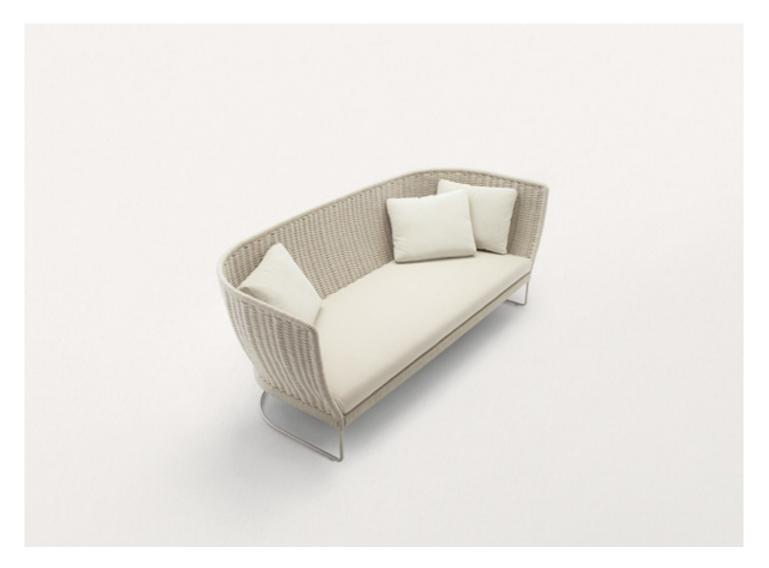

## Ami

design : F. Rota

Sofas available in different dimensions and typologies. The Ami series also includes chairs and armchairs.

Structure: AISI 316 stainless steel.

Structure weave: fixed and hand woven with

Plastic spacers.

**Seat cushion:** removable, in polyester fibre with stress resistant polyurethane insert, fixed foam covering in waterproofed polyester. **Seat cushion upholstery:** removable and available in the fabrics Aquatech, Luz, Rope T, Brio, Thea or Wara.

Loose cushions are necessary for enhanced comfort; quantity and dimensions depend on the selected product.

We advise to use a Winter Set protection cover.