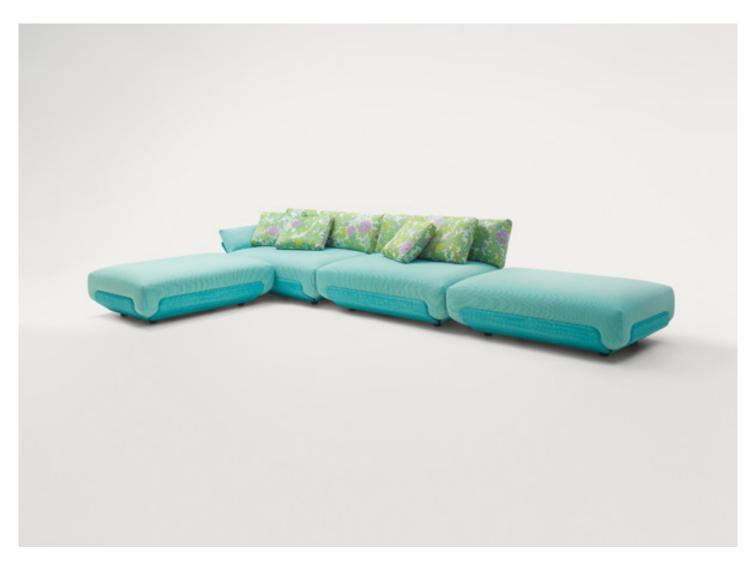

Oasi design : F. Rota

Series composed of single seating, sectional elements and pouf.

A basic element takes on different configurations according to the presence or absence of the backrest and the type and quantity of armrests that complete it.

Structure: varnished AISI 304 stainless steel provided with elastic belts and plastic spacers.

**Backrests, armrests and closing panels:** gloss-varnished aluminium in a colour matching the background of the visible panels in Diade. **Visible covering of backrests, armrests and closing panels:** Diade, white, green or light blue base coupled with Tela fabric.

**Seat cushion:** removable, in polyester fibre, insert in stress resistant expanded polyurethane, fixed foam covering in waterproof polyester. **Back- and armrest cushion:** removable, in polyester fibre, insert in stress resistant expanded polyurethane, fixed foam covering in waterproof polyester.

Cushions upholstery: removable and available in the fabrics Rope T, Brio, or Thea.