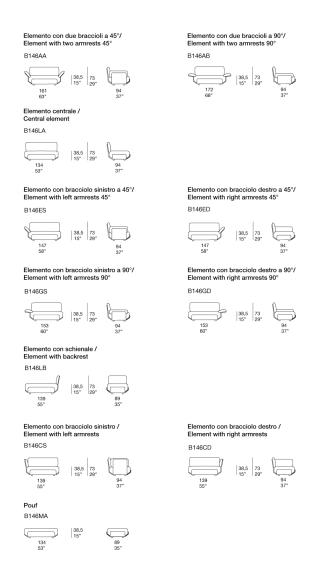

Oasi design : F. Rota

Series composed of single seating, sectional elements and pouf.

A basic element takes on different configurations according to the presence or absence of the backrest and the type and quantity of armrests that complete it.

## Notes:

Oasi armrests are available with three different inclinations.

New seating element's armrest is independent and can be positioned on the seat where desired.

Tela is a fabric especially conceived for the production of Diade.