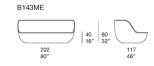

Orbitry design: V. Carrasco

Two-seater sofa.

The series Orbitry also includes a swivelling armchair available in two different dimensions and a suspended seat.

**Structure:** AISI 316 stainless steel.

Structure upholstery: fixed, hand woven with flat braid in Rope yarn in solid colours or in two-colours combinations.