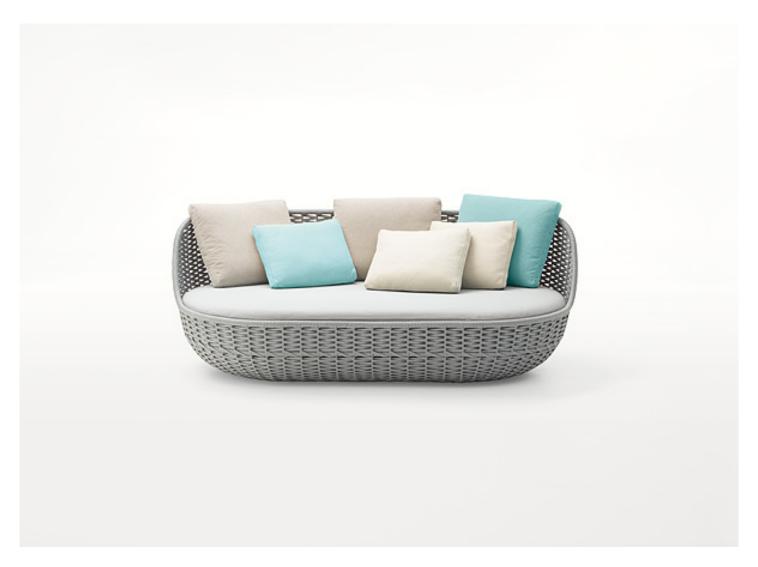

Orbitry design: V. Carrasco

Two-seater sofa.

The series Orbitry also includes a swivelling armchair available in two different dimensions and a suspended seat.

**Structure:** AISI 316 stainless steel.

Structure upholstery: fixed, hand woven with flat braid in Rope yarn in solid colours or in two-colours combinations.

**Seat cushion:** removable, padding in polyester fibre, stress resistant polyurethane insert, fixed cover in waterproofed polyester.

**Seat cushion upholstery:** removable and available in Luz, Rope T, Brio, Thea or Wara fabric.

Loose cushions are necessary for complete seating comfort.

**Loose cushions:** removable, padding in polyester fibre, fixed cover in waterproofed polyester. **Loose cushions upholstery:** removable and available in Luz, Rope T, Brio, Thea or Wara fabric.