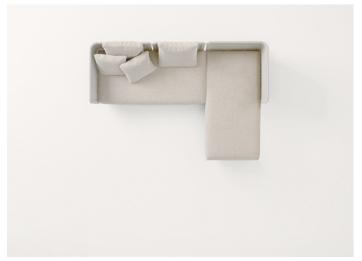

Sabi design : F. Rota

Sofas and modular elements.

The Sabi series also includes an armchair, a little armchair and a sun bed with adjustable backrest.

Structure: AISI 316 stainless steel, seat provided with elastic belts.

Seat cushion upholstery: removable and available in the fabrics Luz, Rope T, Brio, Thea or Wara.

At least one back cushion and a loose cushion per person are necessary for complete seating comfort.

Back cushion: removable, in polyester fibre, stress resistant polyurethane insert, fixed foam cover in waterproofed polyester.

Loose cushion: removable, in polyester fibre, fixed foam cover in waterproofed polyester.

Cushions upholstery: removable and available in the fabrics Luz, Rope T, Brio, Thea or Wara.

Generato: 26/12/2023 09:27

## Notes:

Coupling system: AISI 316 stainless steel.

Back and loose cushions are necessary for enhanced comfort; quantity and dimensions depend on the selected product.

As an alternative, it is possible to use modular back cushions padded with polyester fibre, insert in stress resistant polyurethane, fixed covering in waterproofed polyester and removable upholstery cover in the fabrics Luz, Rope T, Brio, Thea or Wara.