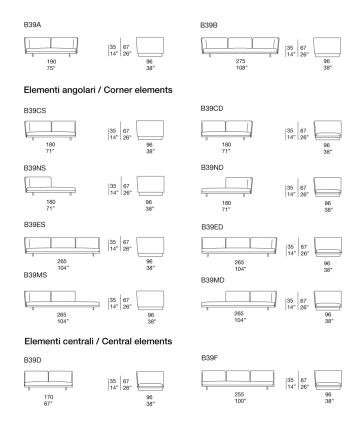

Generato: 26/12/2023 09:27

Sabi design : F. Rota

B39MS + B39ED

B39B + B39CD

B39CS + B39NS

n° 2 B39B + B39F