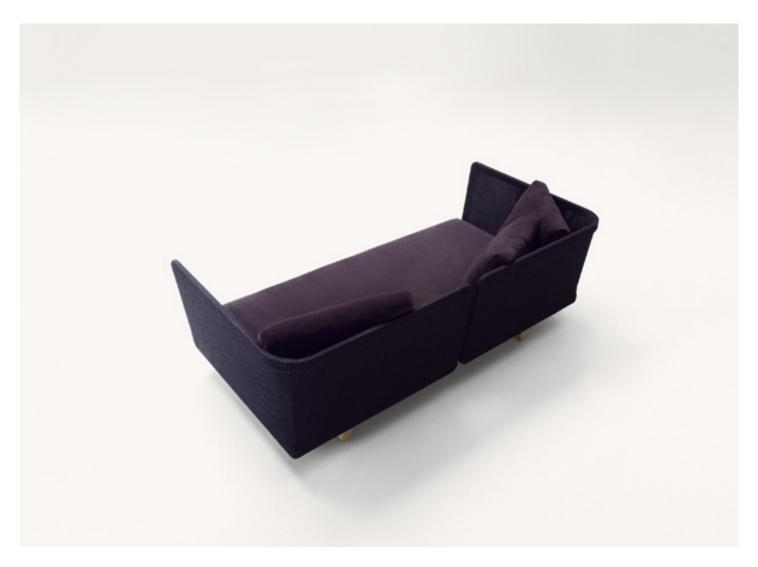

Sabi design : F. Rota

Sofas and modular elements.

The Sabi series also includes an armchair, a little armchair and a sun bed with adjustable backrest.

Structure: AISI 316 stainless steel, seat provided with elastic belts.

Seat cushion upholstery: removable and available in the fabrics Luz, Rope T, Brio, Thea or Wara.

At least one back cushion and a loose cushion per person are necessary for complete seating comfort.

Back cushion: removable, in polyester fibre, stress resistant polyurethane insert, fixed foam cover in waterproofed polyester.

Loose cushion: removable, in polyester fibre, fixed foam cover in waterproofed polyester.

Cushions upholstery: removable and available in the fabrics Luz, Rope T, Brio, Thea or Wara.

Generato: 26/12/2023 09:27