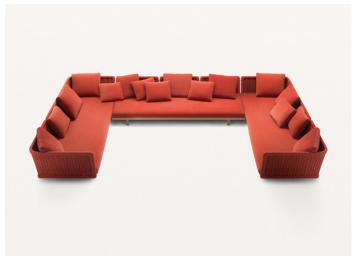

Sabi design : F. Rota

Sofas and modular elements.

The Sabi series also includes an armchair, a little armchair and a sun bed with adjustable backrest.

Structure: AISI 316 stainless steel, seat provided with elastic belts.

Seat cushion upholstery: removable and available in the fabrics Luz, Rope T, Brio, Thea or Wara.

At least one back cushion and a loose cushion per person are necessary for complete seating comfort.

Back cushion: removable, in polyester fibre, stress resistant polyurethane insert, fixed foam cover in waterproofed polyester.

Loose cushion: removable, in polyester fibre, fixed foam cover in waterproofed polyester.

Cushions upholstery: removable and available in the fabrics Luz, Rope T, Brio, Thea or Wara.

Generato: 26/12/2023 09:27

## Notes:

Coupling system: AISI 316 stainless steel.

Back and loose cushions are necessary for enhanced comfort; quantity and dimensions depend on the selected product.

As an alternative, it is possible to use modular back cushions padded with polyester fibre, insert in stress resistant polyurethane, fixed covering in waterproofed polyester and removable upholstery cover in the fabrics Luz, Rope T, Brio, Thea or Wara.