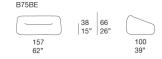

Smile design : F. Rota

Two-seater sofa.

The Smile series also includes an armchair and a pouf-container.

**Base:** thermoformed plastic material complete of spacers. The base is provided with handles to make the piece displacement easier.