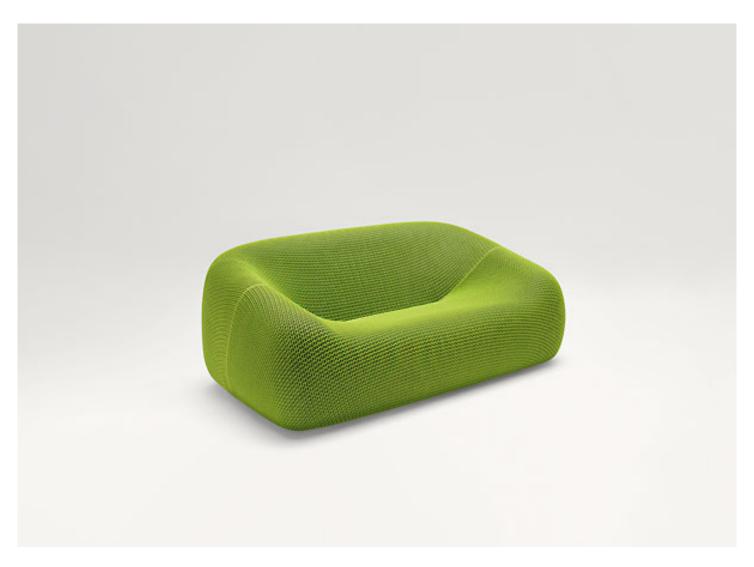

Smile design : F. Rota

Two-seater sofa.

The Smile series also includes an armchair and a pouf-container.

**Base:** thermoformed plastic material complete of spacers. The base is provided with handles to make the piece displacement easier.

**Padding:** stress resistant cold injected polyurethane with wood insert, fixed foam cover in water repellent polyester, additional fixed foam cover in black polyester three-dimensional fabric.

**Upholstery:** removable and available in Aero fabric.

## Notes:

This product can be used also in interior environments.

We advise to use a Winter Set protection cover.

Awards: Smile won the MIAW, Muuuz International Design Awards 2014 as one of the most innovative product in 2013.