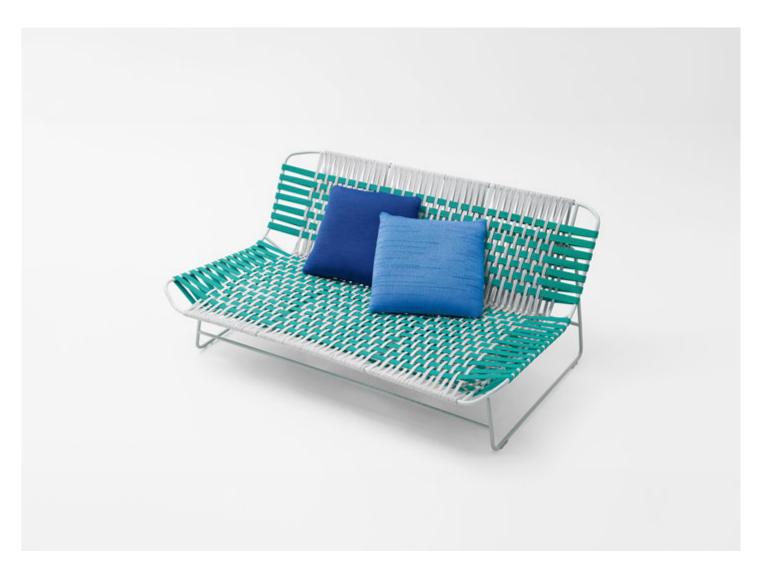

Telar design : L. Obregón

Two-seater sofa with fixed upholstery, directly hand woven onto the structure.

The series Telar also includes an armchair, a chair with and without armrests, a chaise longue, a sun bed and a pouf.

**Structure:** AISI 316 stainless steel, gloss varnished (reference colours: Mano Lucida wood sample collection), plastic spacers.

**Upholstery:** fixed, hand woven with elastic belts of different dimensions covered with a braid in Rope yarn.

## Notes:

The structural weave, available in the 1A version only, is produced with elastic belts with two different dimensions.

This product can be used also in interior environments.

We advise to use a Winter Set protection cover.