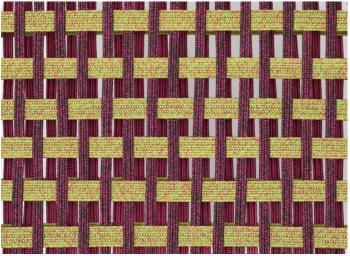

## Notes:

The structural weave, available in the 1A version only, is produced with elastic belts with two different dimensions.

This product can be used also in interior environments.

We advise to use a Winter Set protection cover.

Telar design : L. Obregón

intreccio/weave 3B

intreccio/weave 1A