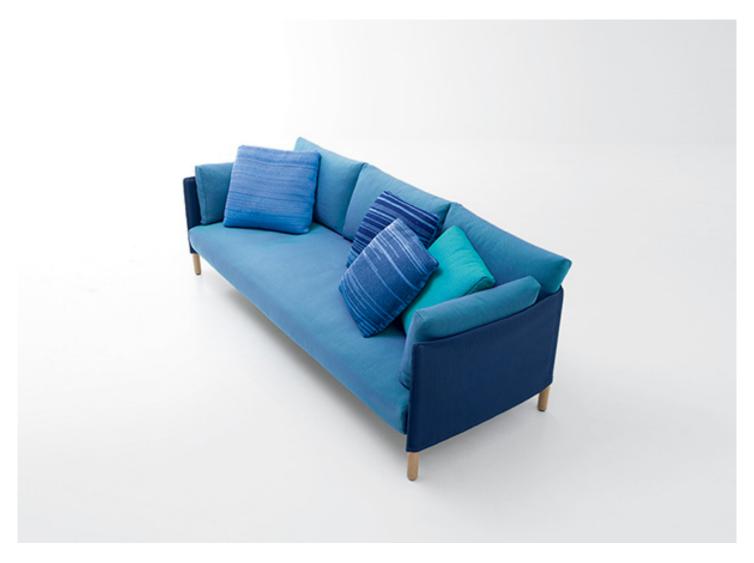

**Vespucci** design : F. Rota

Armchair, two- and three-seater sofa.

Structure: stainless steel AISI 304 varnished in avorio colour.

Uprights, front profile of the seat and feet: natural sassafras wood, plastic spacers.

 $\textbf{Removable structural cover:} \ \ \mathsf{Rope} \ \ \mathsf{M} \ \mathsf{fabric}.$ 

**Seat cushion:** independent and with removable cover, in polyester fiber with insert in stress resistant expanded polyurethane and fixed foam covering in waterproofed polyester.

**Back cushion:** independent and with removable cover, in polyester fiber with insert in stress resistant expanded polyurethane and fixed foam covering in waterproofed polyester.

**Armrest cushion:** independent and with removable cover, in polyester fiber with insert in stress resistant expanded polyurethane and fixed foam covering in waterproofed polyester.

Upholstery cover for all the cushions: removable and available in Luz, Rope T, Brio, Thea or Wara fabric.