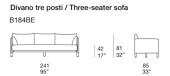

**Vespucci** design : F. Rota

Armchair, two- and three-seater sofa.

Structure: stainless steel AISI 304 varnished in avorio colour.

Uprights, front profile of the seat and feet: natural sassafras wood, plastic spacers.