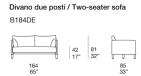

**Vespucci** design : F. Rota

Armchair, two- and three-seater sofa.

Structure: stainless steel AISI 304 varnished in avorio colour.

Uprights, front profile of the seat and feet: natural sassafras wood, plastic spacers.