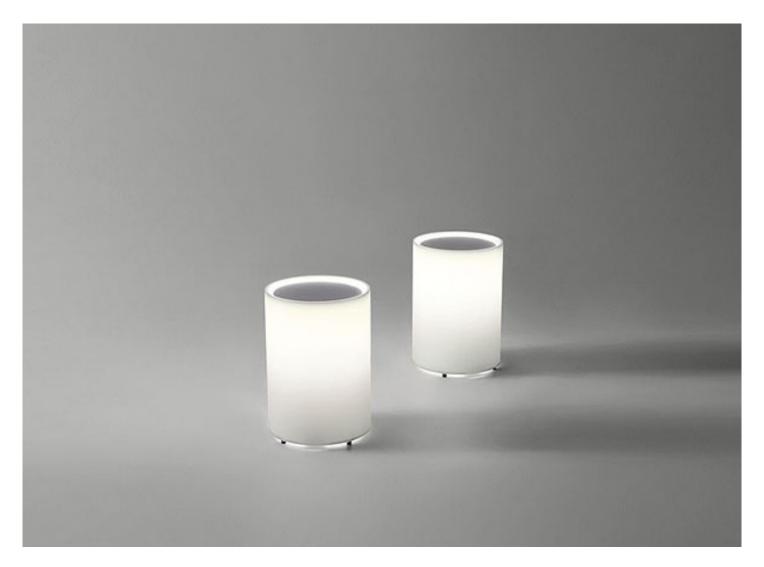

## Lenta

design: Davide Groppi, Bestetti Associati

Floor lamp.

Structure: methacrylate, polycarbonate and aluminum.

Suggested bulb: max 11 W - E27 fluorescent compact (for USA market: max 11 W- E 26 fluorescent compact).