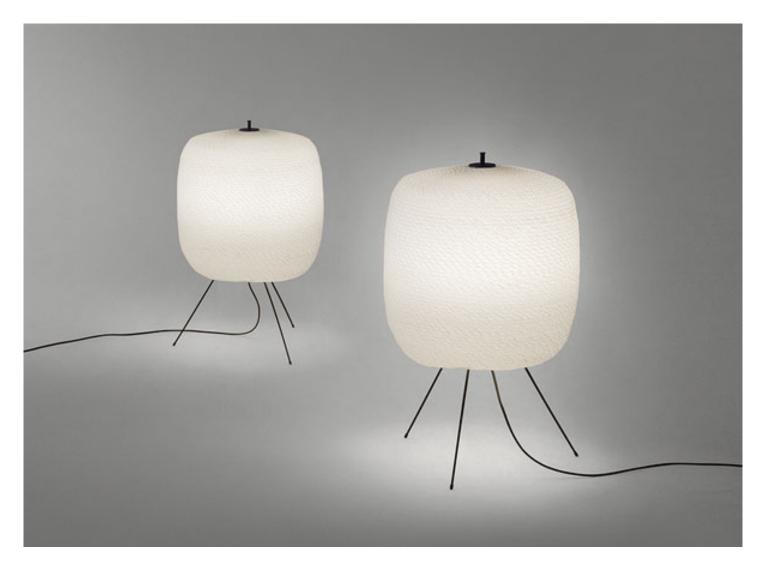

Shoji

design: Davide Groppi con CRS

Series of floor lamps made by sewing a semi-transparent polyester cord resistant to atmospheric agents.

**Base:** black varnished AISI 304 stainless steel, plastic spacers. **Cover:** removable and available in semi-transparent cord.

## Notes

Shoji lamps are available for both indoor and outdoor; the electrification of the outdoor version complies with the international standards for the connection to the grid in exterior environments.