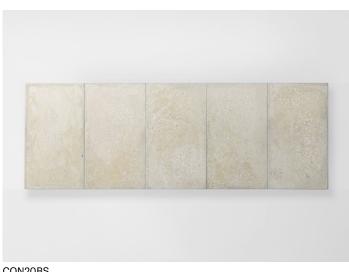

Concreto design : F. Rota

Large bench.

The Concreto series also includes a dining table.

**Bases:** Seres, Lias or Clastos, fastened by a structure in gloss-varnished stainless AISI 316, avorio or grafite colour; adjustable plastic spacers. **Seat:** composed of five Seres, Lias or Clastos elements positioned onto the base, aligned and hold firm by steel elements existing onto the structure.

## Notes:

Seats composed by elements in Seres and Lias come all in the same colours, the ones in Clastos come in elements with different designs and colours.

Seres, Lias and Clastos are outdoor surfaces that are produced with a mix of limestone and clay.

The surfaces in Seres feature pastel tones with a shaded effect; Lias ones are decorated with a modern hand-made ceramic micro-mosaic, while Clastos ones feature ceramic decorations of different shapes and sizes.