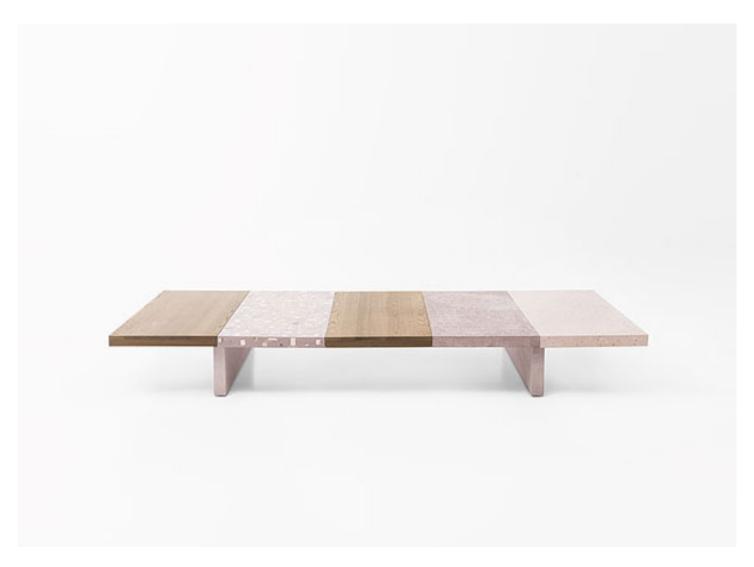

Concreto design : F. Rota

Large bench.

The Concreto series also includes a dining table.

**Bases:** Seres, Lias or Clastos, fastened by a structure in gloss-varnished stainless AISI 316, avorio or grafite colour; adjustable plastic spacers. **Seat:** composed of five Seres, Lias or Clastos elements positioned onto the base, aligned and hold firm by steel elements existing onto the structure.

## Notes:

Seats composed by elements in Seres and Lias come all in the same colours, the ones in Clastos come in elements with different designs and colours.

Seres, Lias and Clastos are outdoor surfaces that are produced with a mix of limestone and clay.

The surfaces in Seres feature pastel tones with a shaded effect; Lias ones are decorated with a modern hand-made ceramic micro-mosaic, while Clastos ones feature ceramic decorations of different shapes and sizes.