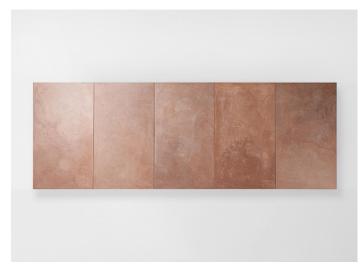

## Notes:

Seats composed by elements in Seres and Lias come all in the same colours, the ones in Clastos come in elements with different designs and colours.

Seres, Lias and Clastos are outdoor surfaces that are produced with a mix of limestone and clay.

The surfaces in Seres feature pastel tones with a shaded effect; Lias ones are decorated with a modern hand-made ceramic micro-mosaic, while Clastos ones feature ceramic decorations of different shapes and sizes.