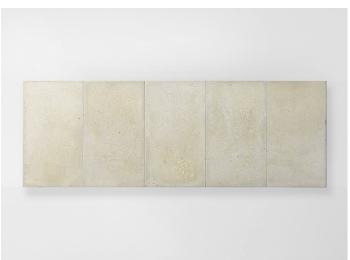

Concreto design : F. Rota

Large bench.

The Concreto series also includes a dining table.

**Bases:** Seres, Lias or Clastos, fastened by a structure in gloss-varnished stainless AISI 316, avorio or grafite colour; adjustable plastic spacers. **Seat:** composed of five Seres, Lias or Clastos elements positioned onto the base, aligned and hold firm by steel elements existing onto the structure.

## Notes:

Seats composed by elements in Seres and Lias come all in the same colours, the ones in Clastos come in elements with different designs and colours.

Seres, Lias and Clastos are outdoor surfaces that are produced with a mix of limestone and clay.

The surfaces in Seres feature pastel tones with a shaded effect; Lias ones are decorated with a modern hand-made ceramic micro-mosaic, while Clastos ones feature ceramic decorations of different shapes and sizes.