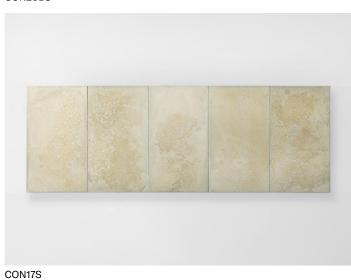

Concreto design : F. Rota

Large bench.

The Concreto series also includes a dining table.

**Bases:** Seres, Lias or Clastos, fastened by a structure in gloss-varnished stainless AISI 316, avorio or grafite colour; adjustable plastic spacers. **Seat:** composed of five Seres, Lias or Clastos elements positioned onto the base, aligned and hold firm by steel elements existing onto the structure.

## Notes:

Seats composed by elements in Seres and Lias come all in the same colours, the ones in Clastos come in elements with different designs and colours.

Seres, Lias and Clastos are outdoor surfaces that are produced with a mix of limestone and clay.

The surfaces in Seres feature pastel tones with a shaded effect; Lias ones are decorated with a modern hand-made ceramic micro-mosaic, while Clastos ones feature ceramic decorations of different shapes and sizes.