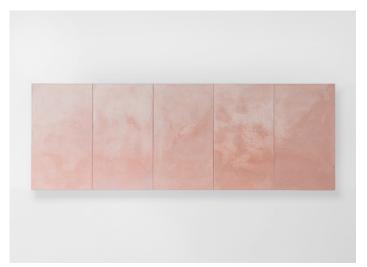

## Notes:

Seats composed by elements in Seres and Lias come all in the same colours, the ones in Clastos come in elements with different designs and colours.

Seres, Lias and Clastos are outdoor surfaces that are produced with a mix of limestone and clay.

The surfaces in Seres feature pastel tones with a shaded effect; Lias ones are decorated with a modern hand-made ceramic micro-mosaic, while Clastos ones feature ceramic decorations of different shapes and sizes.