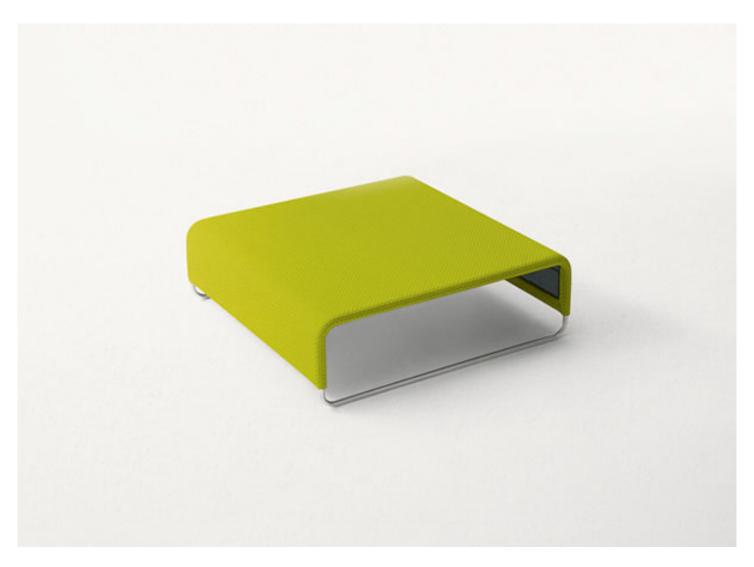

## Pouf.

The Island series also includes a modular seating system.

**Structure:** cataphoresis treated and varnished microperforated steel plate, fixed cover in polyester fabric, thermoformed polyethylene back panel coupled with polyester fabric and treated to be water repellent.

Structure upholstery: fixed, in Rope fabric.

Visible base: AISI 316 stainless with a satin finish, plastic spacers.

## Notes:

Island poufs can be used as side tables in the compositions created with the elements of the series Welcome.

This product can be used also in interior environments.

We advise to use a Winter Set protection cover.