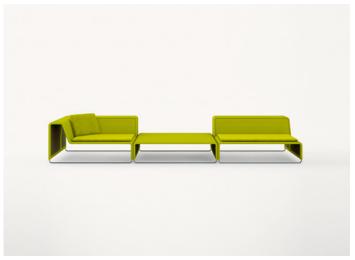

## Pouf.

The Island series also includes a modular seating system.

**Structure:** cataphoresis treated and varnished microperforated steel plate, fixed cover in polyester fabric, thermoformed polyethylene back panel coupled with polyester fabric and treated to be water repellent.

Structure upholstery: fixed, in Rope fabric.

Visible base: AISI 316 stainless with a satin finish, plastic spacers.

## Notes:

Island poufs can be used as side tables in the compositions created with the elements of the series Welcome.

This product can be used also in interior environments.

We advise to use a Winter Set protection cover.