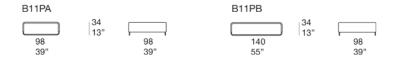

## Pouf.

The Island series also includes a modular seating system.

**Structure:** cataphoresis treated and varnished microperforated steel plate, fixed cover in polyester fabric, thermoformed polyethylene back panel coupled with polyester fabric and treated to be water repellent.

Structure upholstery: fixed, in Rope fabric.

Visible base: AISI 316 stainless with a satin finish, plastic spacers.