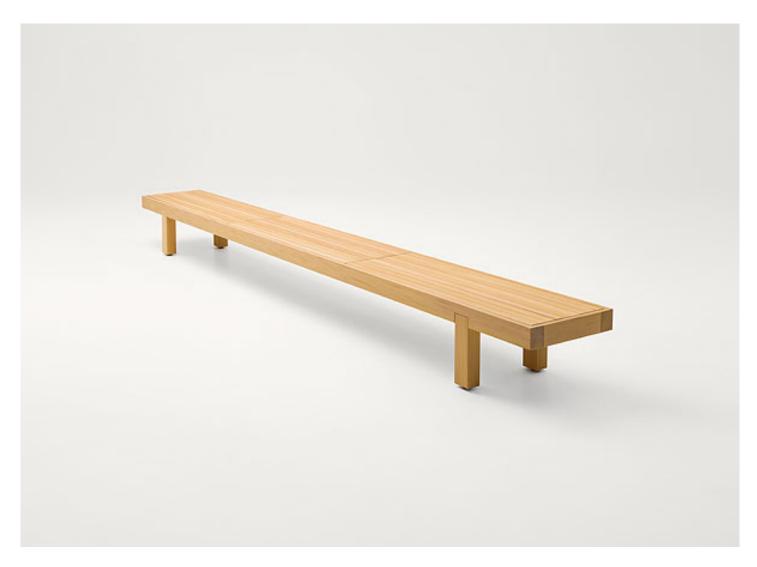

Toku design : V. Van Duysen

Wooden benches with seating area in wood or covered with fabric.

Toku series also includes shading structures made of wood and fabric available in two dimensions, sun bed and trays.

**Structure:** cedar heartwood, adjustable plastic material feet.

## Seating panel:

- cedar heartwood slats
- marine plywood, internal fixed cover in three-dimensional polyester fabric.

Marine plywood upholstery: fixed and available in Wara fabric.

A seat pad is necessary for complete seating comfort.