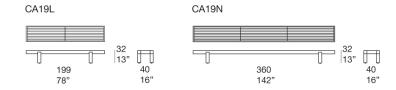

Toku design : V. Van Duysen

Wooden benches with seating area in wood or covered with fabric.

Toku series also includes shading structures made of wood and fabric available in two dimensions, sun bed and trays.