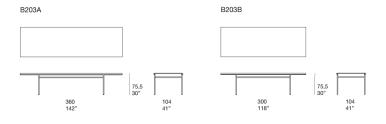

## design : V. Van Duysen

Large dining table.

**Structure:** stainless steel, matt or gloss varnished (reference colours: Mano Lucida wood sample collection); adjustable stainless steel and rubber spacers.