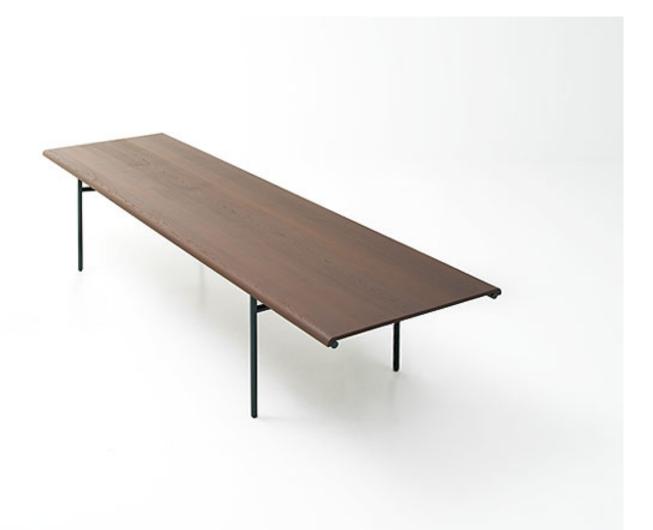

Suzanne

## design : V. Van Duysen

Large dining table.

**Structure:** stainless steel, matt or gloss varnished (reference colours: Mano Lucida wood sample collection); adjustable stainless steel and rubber spacers.

Top: composed of panels in heat-treated ash heartwood Aurea Optima placed next to each other lengthwise.