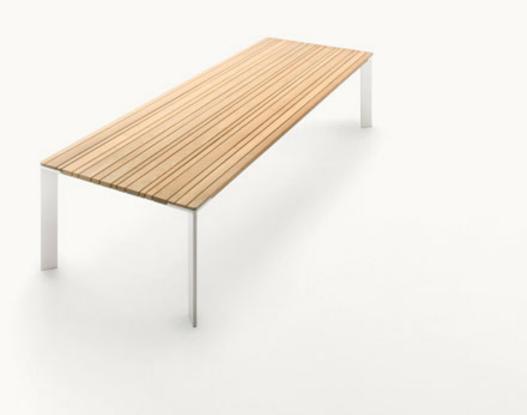

## Dining tables.

The series Sunset also includes a side table.

Structure: cataphoresis treated steel, matt varnished in avorio or wengé colour. Plastic spacers.

Top: Sassafras wood

- natural, combined with structures in avorio colour

- wengé dyed, combined with structures in wengé colour.

## Notes:

Sassafras wood is treated against stains and water with water-based products that limit the absorption of liquids and greasy substances,

This product can be used also in interior environments.