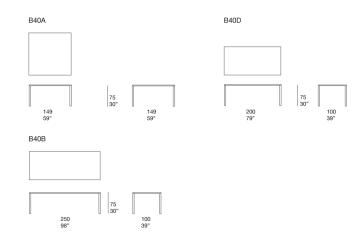

## Dining tables.

The series Sunset also includes a side table.

Structure: cataphoresis treated steel, matt varnished in avorio or wengé colour. Plastic spacers.

Top: Sassafras wood

- natural, combined with structures in avorio colour