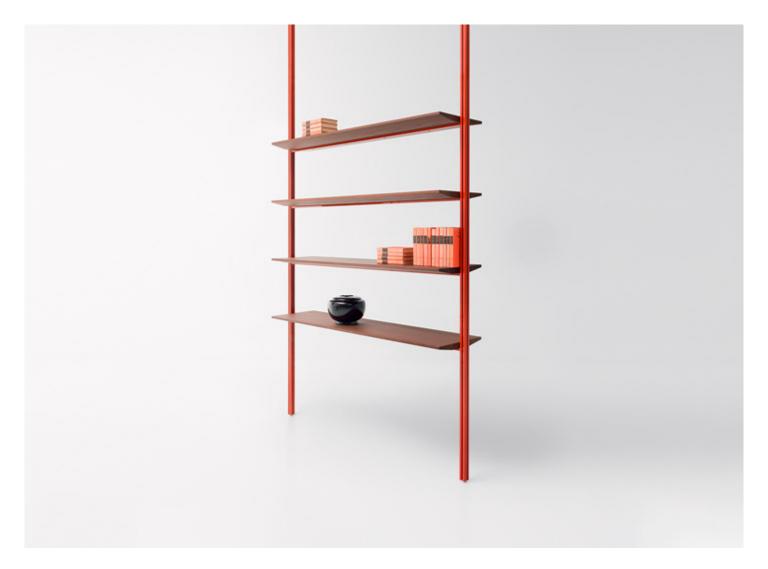

This set of shelves creates true outdoor bookshelves to complete the structure.

**Uprights:** shaped profiles made of aluminium, matt varnished in the colours in the collection or gloss varnished (reference colours: Mano Lucida wood sample collection).

**Supports:** varnished aluminium matching the colour and the finishing of the uprights.

Shelves: heat-treated ash heartwood Aurea Optima.

#### Notes:

The shelves in Aurea Optima heat-treated ash heartwood are treated with an oil and water repellent water-based finish that limits the absorption of liquids and greasy substances.

This product can be used also independently and in interior environments.