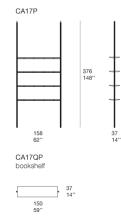

This set of shelves creates true outdoor bookshelves to complete the structure.

**Uprights:** shaped profiles made of aluminium, matt varnished in the colours in the collection or gloss varnished (reference colours: Mano Lucida wood sample collection).

**Supports:** varnished aluminium matching the colour and the finishing of the uprights.

Shelves: heat-treated ash heartwood Aurea Optima.