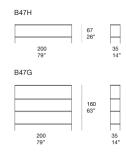

Plano design : F. Rota

Bookshelves with two or four shelves available in two versions.

The series Plano also includes dining tables available in two heights and a side table.