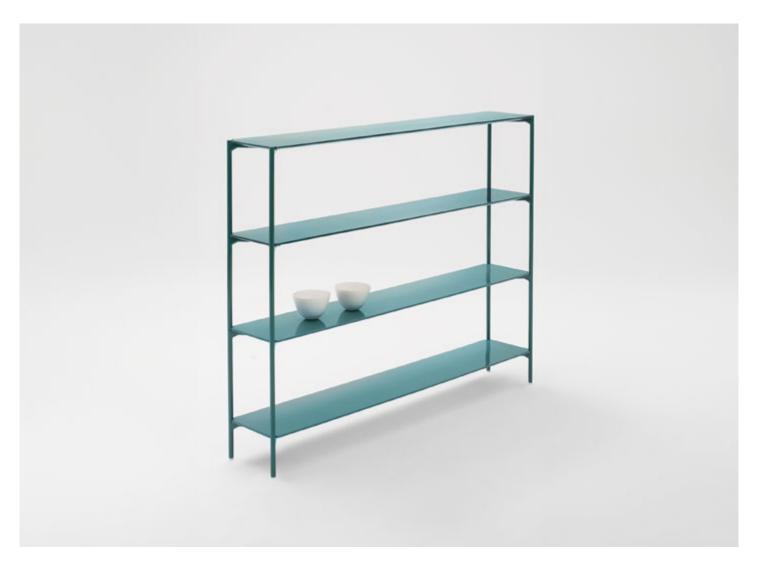

Plano design : F. Rota

Bookshelves with two or four shelves available in two versions.

The series Plano also includes dining tables available in two heights and a side table.

Shelves: lightened concrete in avorio or grafite colour matching the base.

Shelves: Glaze.