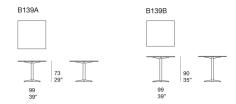

Café design : CRS

Square table with central base with four spokes available in two heights.

Structure: AISI 304 stainless steel matt varnished in grigio lava colour. Plastic spacers.

Top: Luce.

The Luce tops are made and finished by hand with exclusive colours by Nicolò Morales.