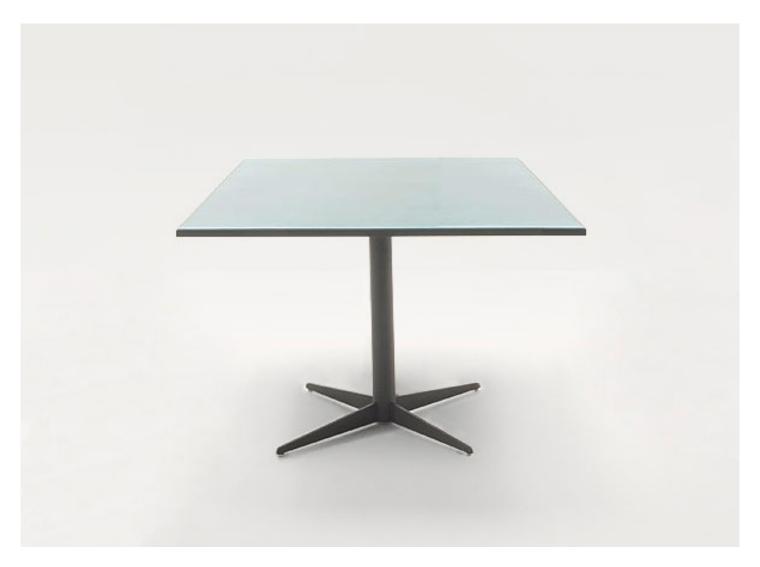

Café design : CRS

Square table with central base with four spokes available in two heights.

Structure: AISI 304 stainless steel matt varnished in grigio lava colour. Plastic spacers.

Top: Luce.

The Luce tops are made and finished by hand with exclusive colours by Nicolò Morales.

## Notes:

The tops in Luce are made by hand with natural materials, which react unpredictably to crafts production processes. Their surface can feature thickness differences, little marks, small holes less or more deep, striping, little variations of colour tone and solidity. These characteristics are linked to the very nature of the materials and are considered qualities able to make each top unique and different from any other.