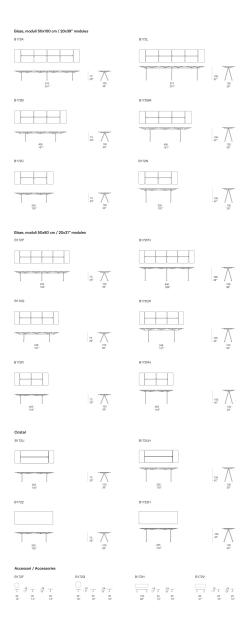

## Top:

- composed of elements in Glaze available in two dimensions, 50x80 cm. and 50x100 cm.;
- composed of elements in Cristal;
- whole in Cristal.

Accessories: gloss varnished aluminium structure (reference colours: Mano Lucida wood sample collection), tops in Glaze or Cristal.

## Notes:

The composition of the aluminium base allows for the assembly of tables with a length of 4m without the necessity of further central legs.

The base is available with a standard height (table 73 cm. high) or higher (table 106 cm. high).

The high versions of the Altopiano table have been conceived to be used with bar stools.

The two head elements of the table made of Glaze always have the size of 50x100 cm.

The accessories are available in two heights (19 cm. and 24 cm.) and slide along the central plank that connect the table bases as to be fixed in the desired position. The tops code B172F and B172G are swiveling.