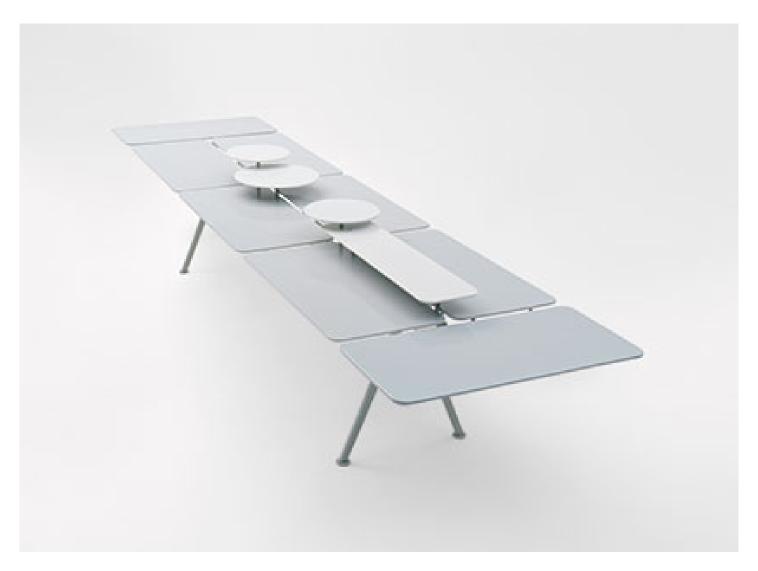

## Notes:

The composition of the aluminium base allows for the assembly of tables with a length of 4m without the necessity of further central legs.

The base is available with a standard height (table 73 cm. high) or higher (table 106 cm. high).

The high versions of the Altopiano table have been conceived to be used with bar stools.

The two head elements of the table made of Glaze always have the size of 50x100 cm.

The accessories are available in two heights (19 cm. and 24 cm.) and slide along the central plank that connect the table bases as to be fixed in the desired position. The tops code B172F and B172G are swiveling.

Generato: 27/12/2023 10:16

Altopiano design : R. Rizzini

The Glaze tops are obtained by manually glazing molded porcelain stoneware elements. The possible slight differences in colour and appearance between one surface and another are unpredictable and are the value and the distinctive feature of a completely hand-crafted workmanship.

The Cristal tops are made by interposing a layer of fabric between two sheets of transparent extralight tempered glass. This whole is made integral by a film of thermosetting material, which allows to generate strong three-dimensional connections and which guarantees the stability of the stratification over time. Once the stratification is obtained, the thickness of the top is sealed in order to allow it to be used outdoors.