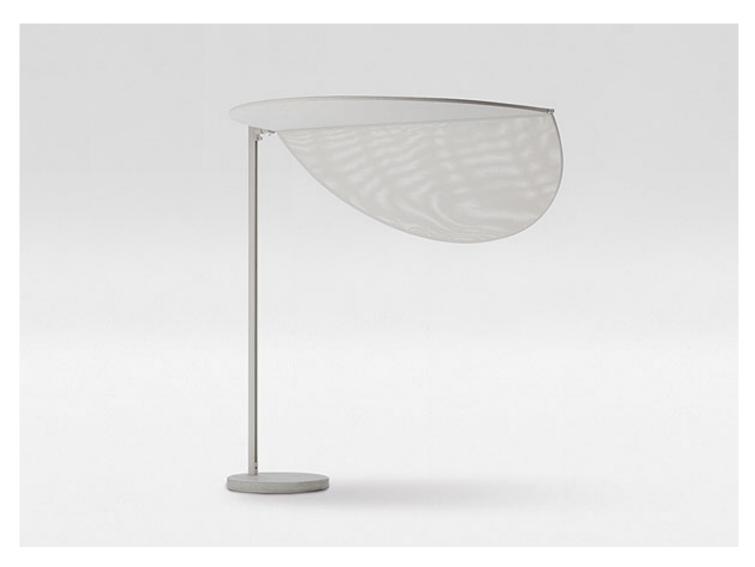

Ombra design : Bestetti Associati

Sunshade with adjustable height formed by two independent semi-circles, which can be inclined and oriented differently.

**Structure:** aluminum matt varnished in avorio, grafite, mora, ruggine, sottobosco, oliva or foresta colour; closing and regulating mechanism made of varnished aluminium and steel.

## Shading panels upholstery:

- white polyester net
- Thuia fabric.

## Notes:

Ombra is available in two versions:

- with base and concrete ballast to be used on bearing surfaces
- with picket for the anchoring to non-bearing surfaces.

We advise to use a Winter Set protection cover.