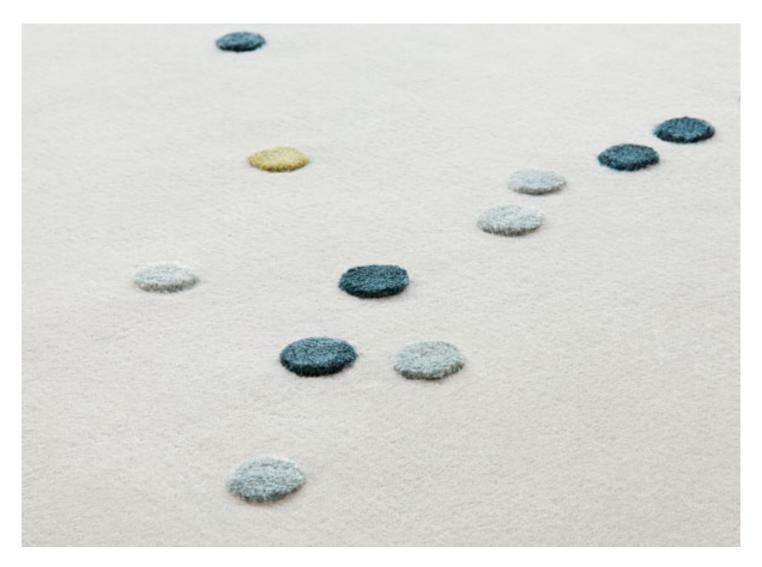

## Ros(a)e is a hand tufted rug.

The round designs which decorate this rug in relief are hand chiseled in the wool surface according to a predetermined pattern.

The rug can be created in one colour, with designs tone on tone, or with a colour for the surface and a maximum of 3 colours for the designs. The designs can be produced either in wool or in silk.

Considering that silk dying always results in lighter tones, this creates a tone on tone effect on rugs with surface in wool and design in silk of the same colour.

Generato: 28/12/2023 10:18

Ros(a)e