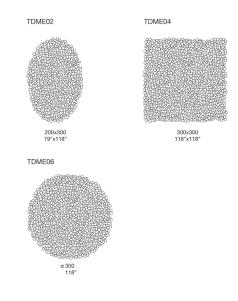

## Diatomee

design : CRS

Modular rug made by joining round, square and rectangular elements.

These elements are composed by an upper layer in Brio fabric – obtained from production cuttings that would otherwise remain unused – and buy a lower layer in synthetic felt – made of polyester fibers derived from the recycling of PET bottles from waste sorting, that will be 100% recyclable again – coupled and sewn together with Punto Pettine stitching.

The elements are then joined to form the rug surface.

The floor can be seen through the gaps between the elements.

The rug is made by joining production offcuts that would otherwise remain unused; for this reason, it is possible to choose only the main shade or to opt for a multicolour version that will be produced with what is available at the time of order.