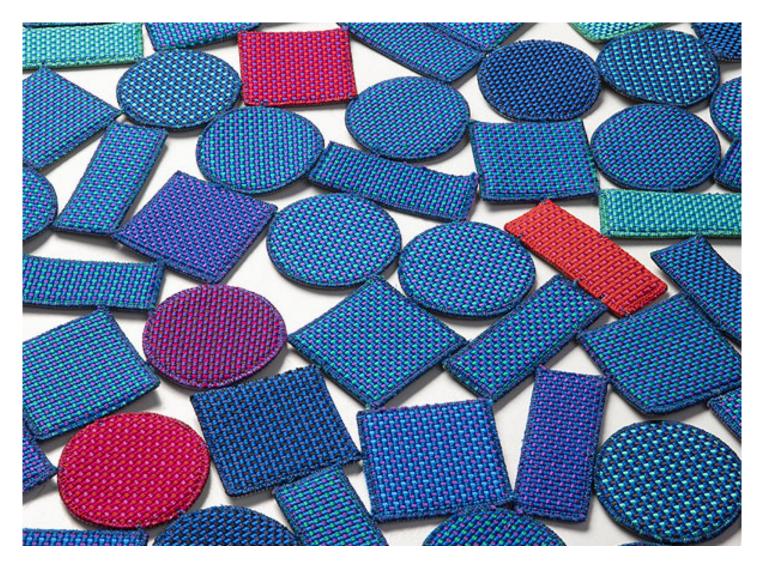

## Diatomee

design : CRS

Modular rug made by joining round, square and rectangular elements.

These elements are composed by an upper layer in Brio fabric – obtained from production cuttings that would otherwise remain unused – and buy a lower layer in synthetic felt – made of polyester fibers derived from the recycling of PET bottles from waste sorting, that will be 100% recyclable again – coupled and sewn together with Punto Pettine stitching.

The elements are then joined to form the rug surface.

The floor can be seen through the gaps between the elements.

The rug is made by joining production offcuts that would otherwise remain unused; for this reason, it is possible to choose only the main shade or to opt for a multicolour version that will be produced with what is available at the time of order.