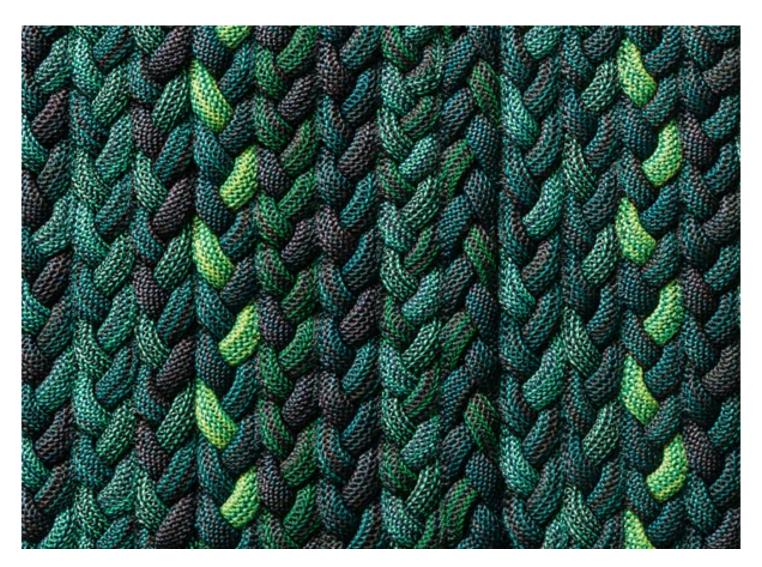

Flutti design : CRS

Flutti is a modular rug created by joining braids produced with wool cords in mélange colours.

The braids are joined together lengthwise with Punto Zigzag to form the rug surface.

The number of braids varies according to the dimension of the rug.

Flutti is finished all around the perimeter with a wool braid in the same colour combination used to produce the rug. Up to a maximum of 4 colours can be chosen.

Materials and production techniques advise against the use of Flutti in high traffic areas.