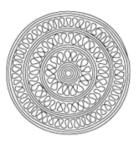

Shang is available in three versions:

- rug produced with round decorated modules sewn together to create alternate geometric sequences; each module has a diameter of about 70 cm.
- rug consisting of one round decorated module,
- rug consisting of one pentagonal module.

## TASHL02

cm ⊘ 200 79"