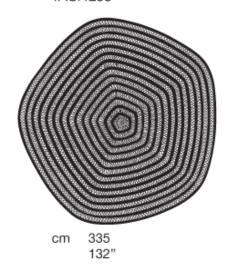

Shang is available in three versions:

- rug produced with round decorated modules sewn together to create alternate geometric sequences; each module has a diameter of about 70 cm.
- rug consisting of one round decorated module,
- rug consisting of one pentagonal module.

## TASHL05

Generato: 28/12/2023 11:21