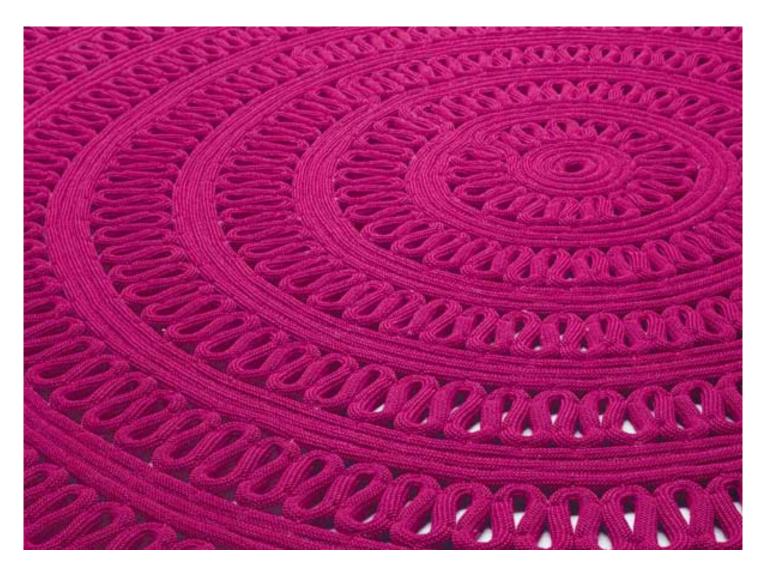

Shang design: CRS

Shang is a modular rug hand made with a wool cord in mélange colours.

The rug is entirely shaped by hand and then machine sewn with a thread in the same colour of the cord.

The floor can be seen through the gaps within and between the elements.

Shang is available in three versions:

- rug produced with round decorated modules sewn together to create alternate geometric sequences; each module has a diameter of about 70 cm.
- rug consisting of one round decorated module,
- rug consisting of one pentagonal module.

Only one colour can be chosen.

Materials and production techniques advise against the use of Shang in high traffic areas.

Generato: 28/12/2023 11:21

Shang design: CRS