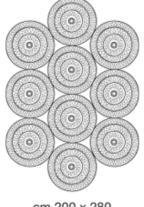

Shang is available in three versions:

- rug produced with round decorated modules sewn together to create alternate geometric sequences; each module has a diameter of about 70 cm.
- rug consisting of one round decorated module,
- rug consisting of one pentagonal module.

## TASHL01

cm 200 x 280 79" x 110"