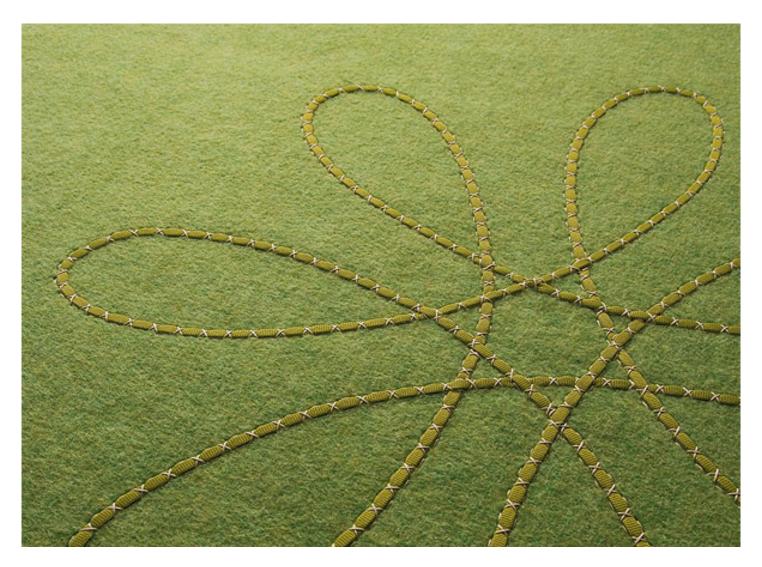

Flower design: CRS

Flower is a felt rug created with a Punto Passafilo embroidery with a polyester thread and a polyolefin ribbon.

The design consists of large flowers embroidered onto the rug's surface with thread and ribbon.

Each flower has an overall dimension of cm  $55 \times 55$ .

The border features the Punto Cavallo, on request the Punto Pettine.

This rug can be produced both with a single layer and a double layer of felt.