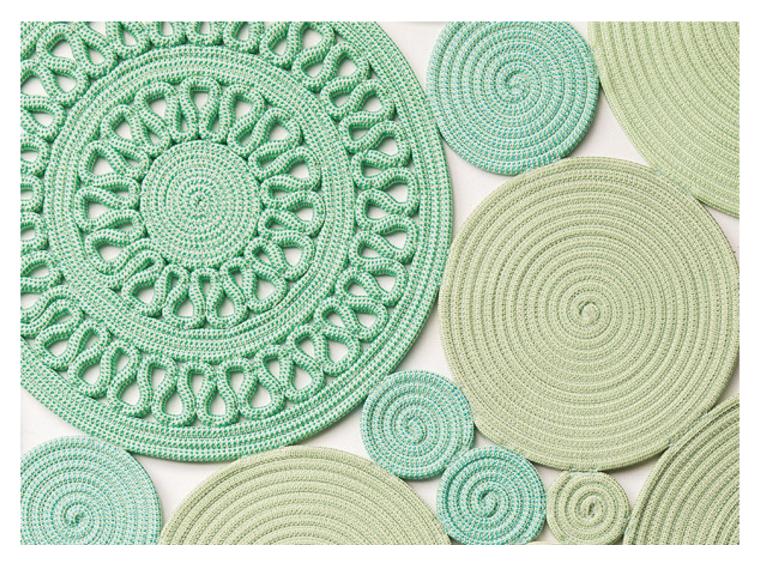

## design : CRS

Cosmo is a rug for exterior and interior environments hand made with a one- or two-colours cord.

The elements composing the surface of the rug are completely hand-made; the elements feature different dimensions and production techniques: some are created by sewing the cord in a spiral-like pattern; others are shaped to form round decorated modules. The elements are then joined together with machine stitches using a yarn of the same colour as the cord. The floor can be seen through the gaps within and between the elements. Only one colour can be chosen.

The handwork and the preciousness of the designs advise against the use of Cosmo in high traffic areas.