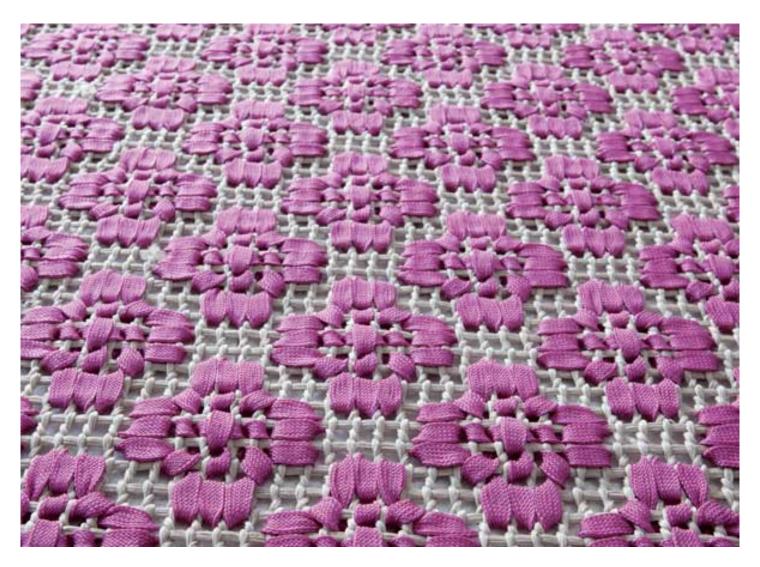

Giardino design : CRS

Giardino is a rug for exterior and interior environments with handmade embroidery.

The embroidery is executed with a one- or two-colour flat braid on a support net.

The floor can be seen through the gaps created by this production technique and the texture of the support net. Only one colour can be chosen.

The support net is available in sand or basalto colour.

The handwork and the preciousness of the designs advise against the use of Giardino in high traffic areas.

Generato: 02/01/2024 12:37

Giardino design : CRS