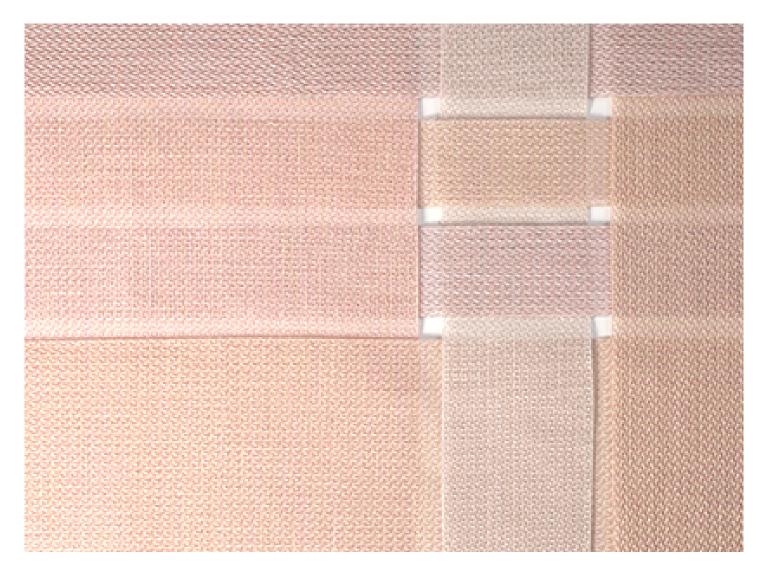

Lay

design : Studio Stefan Scholten

This modular rug for exterior and interior environments is created by joining elements in Maris fabric.

The surface of the rug consists of parallel strips with different dimension.

The strips are positioned according to a pre-established scheme, spaced apart orthogonally intertwined and then sewn with Zigzag stitch.

The floor can be seen through the gaps created by the intertwine technique as well as through the fabric weave.

Only one colour can be chosen.

Generato: 02/01/2024 12:54

Lay design : Studio Stefan Scholten

TM55M04 TM55M06 TM55M07

cm 200 x 200
79" x 79" cm 200 x 300
79" x 118" cm 300 x 300
118" x 118"

Generato: 02/01/2024 12:54