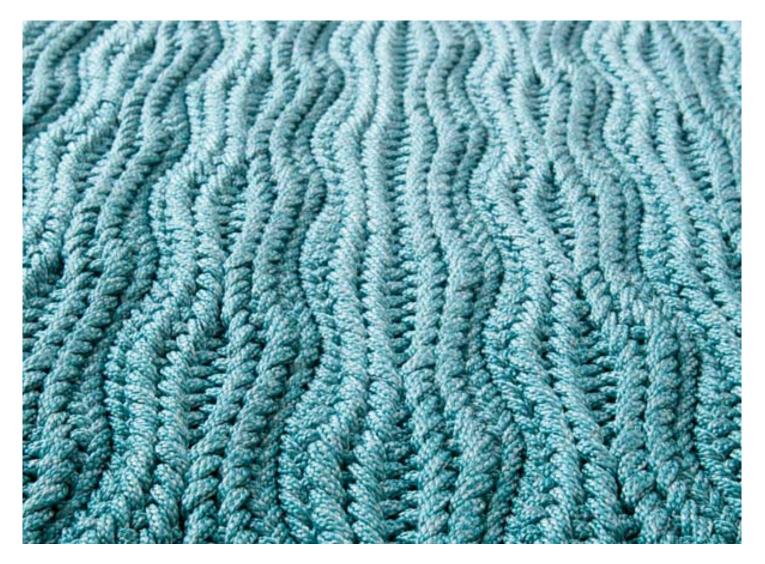

## Marea

design : CRS

Marea is a rug for exterior and interior environments created with braids shaped like waves, which are sewn together lengthwise; braids can be in Rope, mélange colours, or in Aquatech in solid colours.

The extremities of each braid are finished with a fringe which is always featured on the short side of the rug. Only one colour can be chosen.

The width of the braid may vary between 7-9 cm for the Rope version and between 10-12 cm for the Aquatech version. The dimension of the fringed side is determined by the multiple of the braids and will often vary. The textile structure of this rug is free: an intense stepping may cause a variation of the rug dimensions.