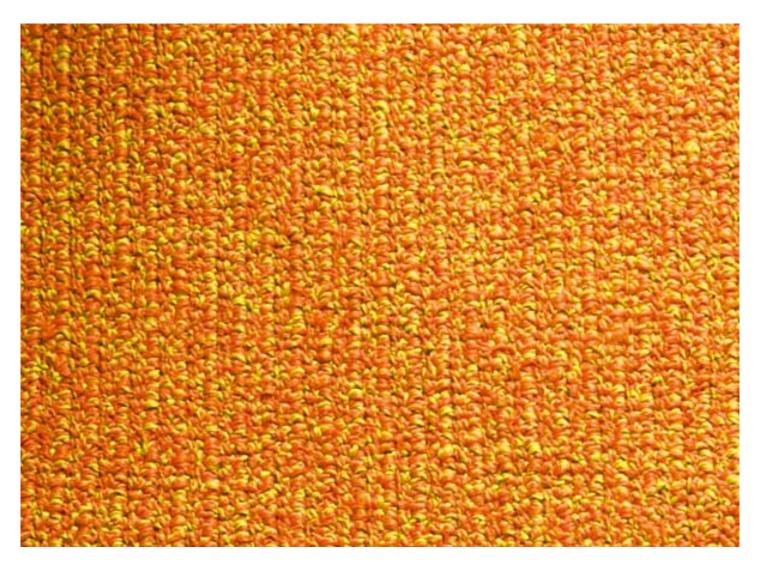

## Policromo, Policromo Double

Policromo and Policromo Double are hand tufted rugs for exterior and interior environments.

The texture of these rugs consists of dense and regular bouclé stitches that are tufted to a polypropylene backing. Compared to Policromo, Policromo Double is produced with a higher number of yarns, has a surface slightly softer and a higher thickness. Only one mélange colour can be chosen.

Visible stripes or parts of the rug where one of the colours used to create the over mélange tone of the rug prevails, are a result of the hand tufting technique and are the hallmark of craftsmanship, which make each rug unique.