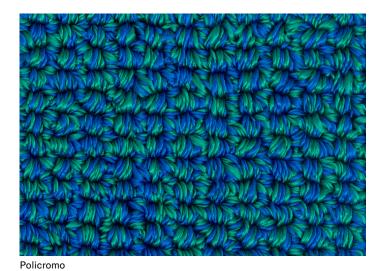

## Policromo, Policromo Double

Policromo and Policromo Double are hand tufted rugs for exterior and interior environments.

The texture of these rugs consists of dense and regular bouclé stitches that are tufted to a polypropylene backing. Compared to Policromo, Policromo Double is produced with a higher number of yarns, has a surface slightly softer and a higher thickness. Only one mélange colour can be chosen.

Visible stripes or parts of the rug where one of the colours used to create the over mélange tone of the rug prevails, are a result of the hand tufting technique and are the hallmark of craftsmanship, which make each rug unique.