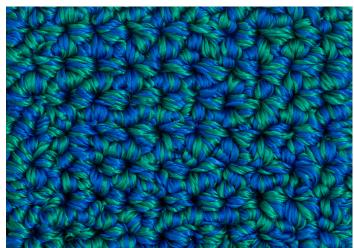

## Policromo, Policromo Double

Policromo and Policromo Double are hand tufted rugs for exterior and interior environments.

The texture of these rugs consists of dense and regular bouclé stitches that are tufted to a polypropylene backing. Compared to Policromo, Policromo Double is produced with a higher number of yarns, has a surface slightly softer and a higher thickness. Only one mélange colour can be chosen.

Visible stripes or parts of the rug where one of the colours used to create the over mélange tone of the rug prevails, are a result of the hand tufting technique and are the hallmark of craftsmanship, which make each rug unique.

## Policromo, Policromo Double

design : CRS

Policromo Double

Generato: 03/01/2024 10:41