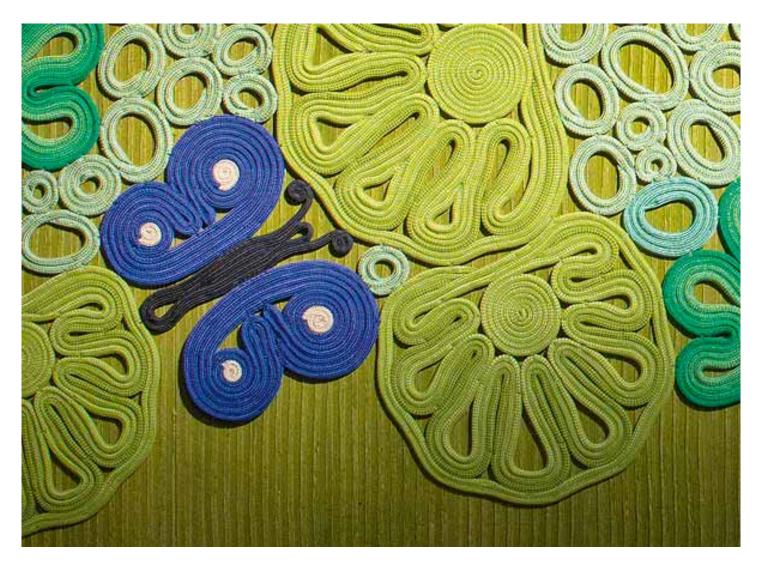

## Pond

design : A. Comi

Pond is a hand made rug for exterior and interior environments.

The surface of the rug consists of elements produced with one- or two-colour cords in Rope yarn, shaped by hand and then machine sewn to reproduce plants and animals.

The elements are then sewn together to form a large decorating panel.

The floor can be seen through the gaps within and between the elements.

The Pond rug is also ideal as wall decoration.

The textile structure of this rug is free: an intense stepping may cause a variation of the rug's dimension.

The materials and the production technique advise against the use of Pond in high traffic areas.

Pond

design : A. Comi

69" x 205"