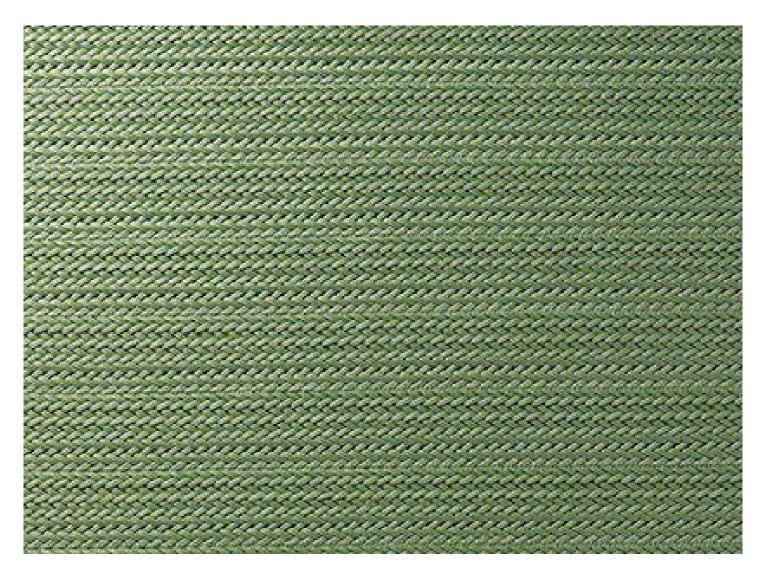

Righe design: CRS

This modular rug for exterior and interior environments is created by joining lengthwise mélange braids woven with Twiggy yarn in a width of about 8 cm.

The extremities of the rug are finished with a mélange cord in the same colour of the braids that form the surface of the rug. Only one colour can be chosen.

The textile structure of this rug is free. An intense stepping may cause a variation of the rug's dimension.

Generato: 03/01/2024 10:57

Righe design : CRS

| TRG01      | TRG03      |
|------------|------------|
|            |            |
|            |            |
|            |            |
|            |            |
|            |            |
|            |            |
|            |            |
|            |            |
|            |            |
|            |            |
| cm 200x200 | cm 200x300 |
| 79" x 79"  | 79" x 118" |