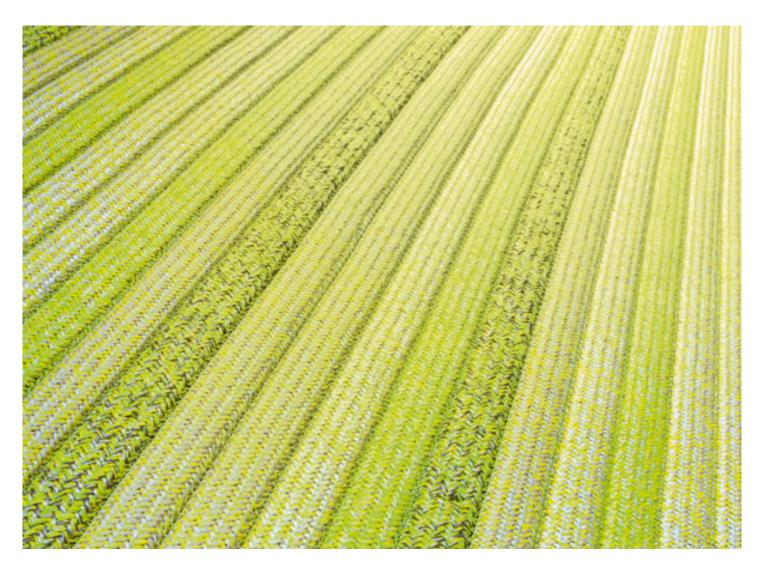

## Samo

design : CRS

Samo is a modular rug for exterior and interior environments created with cords in mélange colours which are sewn together lengthwise.

The extremities of each cord are finished with a fringe which is always featured on the short side of the rug. Only one colour can be chosen.

The width of the braids is about 25 mm. The dimension of the short side is determined by the multiple of the braids and will often vary. The slightly irregular shape of each piece is the result of the hand working technique used to produce this rug. We advise against the use of Samo in very humid or rainy environments.