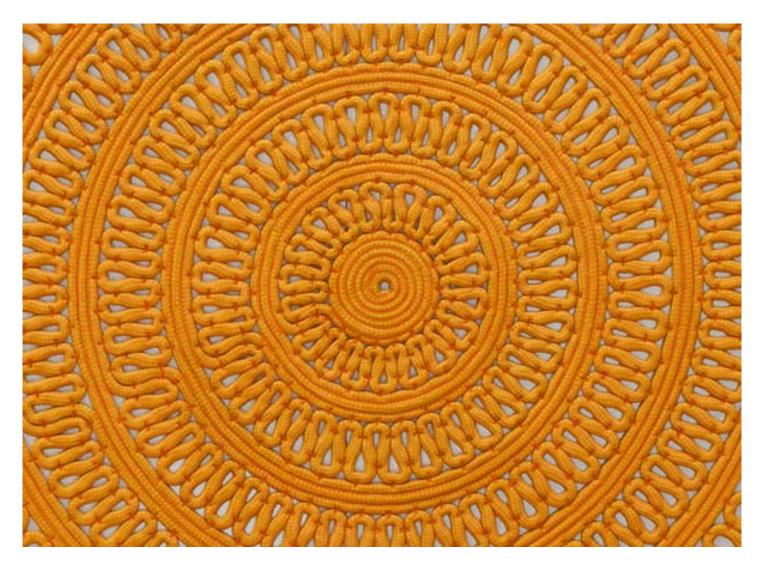

## version 1

The rug is produced with round decorated modules sewn together to create alternate geometric sequences.

Each module has a diameter of about 70 cm.

## version 2

The rug consis of one round decorated module.

For both versions, only one colour can be chosen.

The handwork and the preciousness of the designs advise against the use of Shang in high traffic areas.