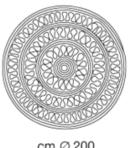

Shang design: CRS



Shang is a rug for exterior and interior environments hand made with a one- or a two-colour cord.

The rug is entirely shaped by hand and then machine sewn with a highly resistant thread in the same colour of the cord. Shang is available in two versions.

## version 1

The rug is produced with round decorated modules sewn together to create alternate geometric sequences.

Each module has a diameter of about 70 cm.

## version 2

The rug consis of one round decorated module.

For both versions, only one colour can be chosen.

The handwork and the preciousness of the designs advise against the use of Shang in high traffic areas.

Generato: 03/01/2024 11:22



Shang design: CRS

## TASH01



cm 200 x 280 79" x 110"

## TASH02



cm ∅ 200 79"