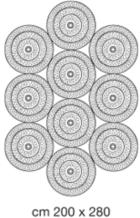

Shang design: CRS



Shang is a rug for exterior and interior environments hand made with a one- or a two-colour cord.

The rug is entirely shaped by hand and then machine sewn with a highly resistant thread in the same colour of the cord. Shang is available in two versions.

## version 1

The rug is produced with round decorated modules sewn together to create alternate geometric sequences.

Each module has a diameter of about 70 cm.

## version 2

The rug consis of one round decorated module.

For both versions, only one colour can be chosen.

The handwork and the preciousness of the designs advise against the use of Shang in high traffic areas.

Generato: 03/01/2024 11:22



Shang design: CRS

## TASH01



cm 200 x 280 79" x 110"

## TASH02



cm ∅ 200 79"